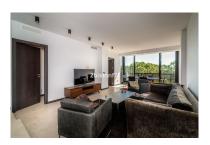

## Референция: R3803134

Спальни: 3 Статус: Продажа Ванные: по запросу Тип недвижимости: Пентхаус М<sup>2</sup>: 112 Места: по запросу Цена: 550 000 € День печати : 20th Август 2025

Описание:Exclusive and renovated top floor apartment in a complex very close to the beach which is situated next to Don Carlos Hotel. Renovated up to high standard materials:he apartment was completed in mid-February 2021 and absolutely everything is new: kitchen, bathroom, electrical system, plumbing, floor, walls, ceiling, lighting, etc. and nothing is spared. Downlights that can be dimmed.It offers an open plan kitchen with modern appliances from Bosch, a hob with an extractor fan, and a wine cooler. There is an independent living room from the dining room as it is in two different heights (divided by a small step) it has two large bedrooms, with en-suite bathrooms with rainfall showers from the ceiling, heated mirrors and modern lighting, a smaller bedroom, and a toilet. The living room turns out to a covered nice terrace to have dinner "al fresco" If you want to take over furniture and fixtures, this can be agreed separately. All furniture is of top Scandinavian craftsmanship, including handmade beds from Durum Mollis and Mattssons Madrassfabrik, dining table and desk from Naver Collection, etc. The entire complex is surrounded by 130 acres of pinewoods and mature sub-tropical gardens and in average a 150 meters from the sandy beach. The complex is divided in small cluster blocks (40 apartments) which gave more privacy . Further benefits: includes garage parking plus a private parking spot inside the complex, there is restaurant on site and it is closeby the famous beach club "Nikki beach", huge rental potential