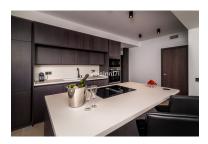

## Референция: R3803134

Спальни: 3 Статус: Продажа Ванные: по запросу Тип недвижимости: Пентхаус М<sup>2</sup>: 112 Места: по запросу Цена: 550 000 € День печати : 20th Август 2025

Описание:Exclusive and renovated top floor apartment in a complex very close to the beach which is situated next to Don Carlos Hotel. Renovated up to high standard materials:he apartment was completed in mid-February 2021 and absolutely everything is new: kitchen, bathroom, electrical system, plumbing, floor, walls, ceiling, lighting, etc. and nothing is spared. Downlights that can be dimmed.It offers an open plan kitchen with modern appliances from Bosch, a hob with an extractor fan, and a wine cooler. There is an independent living room from the dining room as it is in two different heights (divided by a small step) it has two large bedrooms, with en-suite bathrooms with rainfall showers from the ceiling, heated mirrors and modern lighting, a smaller bedroom, and a toilet. The living room turns out to a covered nice terrace to have dinner "al fresco" If you want to take over furniture and fixtures, this can be agreed separately. All furniture is of top Scandinavian craftsmanship, including handmade beds from Durum Mollis and Mattssons Madrassfabrik, dining table and desk from Naver Collection, etc. The entire complex is surrounded by 130 acres of pinewoods and mature sub-tropical gardens and in average a 150 meters from the sandy beach. The complex is divided in small cluster blocks (40 apartments) which gave more privacy . Further benefits: includes garage parking plus a private parking spot inside the complex, there is restaurant on site and it is closeby the famous beach club "Nikki beach", huge rental potential