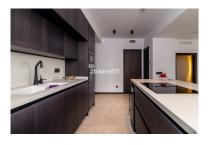

## Референция: R3803134

Спальни: 3 Статус: Продажа Ванные: по запросу Тип недвижимости: Пентхаус М<sup>2</sup>: 112 Места: по запросу Цена: 550 000 € День печати : 20th Август 2025

Описание:Exclusive and renovated top floor apartment in a complex very close to the beach which is situated next to Don Carlos Hotel. Renovated up to high standard materials:he apartment was completed in mid-February 2021 and absolutely everything is new: kitchen, bathroom, electrical system, plumbing, floor, walls, ceiling, lighting, etc. and nothing is spared. Downlights that can be dimmed.It offers an open plan kitchen with modern appliances from Bosch, a hob with an extractor fan, and a wine cooler. There is an independent living room from the dining room as it is in two different heights (divided by a small step) it has two large bedrooms, with en-suite bathrooms with rainfall showers from the ceiling, heated mirrors and modern lighting, a smaller bedroom, and a toilet. The living room turns out to a covered nice terrace to have dinner "al fresco" If you want to take over furniture and fixtures, this can be agreed separately. All furniture is of top Scandinavian craftsmanship, including handmade beds from Durum Mollis and Mattssons Madrassfabrik, dining table and desk from Naver Collection, etc. The entire complex is surrounded by 130 acres of pinewoods and mature sub-tropical gardens and in average a 150 meters from the sandy beach. The complex is divided in small cluster blocks (40 apartments) which gave more privacy . Further benefits: includes garage parking plus a private parking spot inside the complex, there is restaurant on site and it is closeby the famous beach club "Nikki beach", huge rental potential