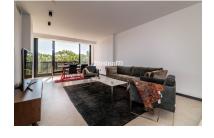

## Референция: R3803134

Спальни: 3 Статус: Продажа Ванные: по запросу Тип недвижимости: Пентхаус М<sup>2</sup>: 112 Места: по запросу Цена: 550 000 € День печати : 20th Август 2025

Описание:Exclusive and renovated top floor apartment in a complex very close to the beach which is situated next to Don Carlos Hotel. Renovated up to high standard materials:he apartment was completed in mid-February 2021 and absolutely everything is new: kitchen, bathroom, electrical system, plumbing, floor, walls, ceiling, lighting, etc. and nothing is spared. Downlights that can be dimmed.It offers an open plan kitchen with modern appliances from Bosch, a hob with an extractor fan, and a wine cooler. There is an independent living room from the dining room as it is in two different heights (divided by a small step) it has two large bedrooms, with en-suite bathrooms with rainfall showers from the ceiling, heated mirrors and modern lighting, a smaller bedroom, and a toilet. The living room turns out to a covered nice terrace to have dinner "al fresco" If you want to take over furniture and fixtures, this can be agreed separately. All furniture is of top Scandinavian craftsmanship, including handmade beds from Durum Mollis and Mattssons Madrassfabrik, dining table and desk from Naver Collection, etc. The entire complex is surrounded by 130 acres of pinewoods and mature sub-tropical gardens and in average a 150 meters from the sandy beach. The complex is divided in small cluster blocks (40 apartments) which gave more privacy . Further benefits: includes garage parking plus a private parking spot inside the complex, there is restaurant on site and it is closeby the famous beach club "Nikki beach", huge rental potential