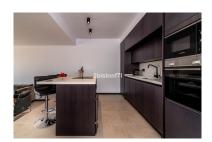

## Референция: R3803134

Спальни: 3 Статус: Продажа Ванные: по запросу Тип недвижимости: Пентхаус М<sup>2</sup>: 112 Места: по запросу Цена: 550 000 € День печати : 20th Август 2025

Описание:Exclusive and renovated top floor apartment in a complex very close to the beach which is situated next to Don Carlos Hotel. Renovated up to high standard materials:he apartment was completed in mid-February 2021 and absolutely everything is new: kitchen, bathroom, electrical system, plumbing, floor, walls, ceiling, lighting, etc. and nothing is spared. Downlights that can be dimmed.It offers an open plan kitchen with modern appliances from Bosch, a hob with an extractor fan, and a wine cooler. There is an independent living room from the dining room as it is in two different heights (divided by a small step) it has two large bedrooms, with en-suite bathrooms with rainfall showers from the ceiling, heated mirrors and modern lighting, a smaller bedroom, and a toilet. The living room turns out to a covered nice terrace to have dinner "al fresco" If you want to take over furniture and fixtures, this can be agreed separately. All furniture is of top Scandinavian craftsmanship, including handmade beds from Durum Mollis and Mattssons Madrassfabrik, dining table and desk from Naver Collection, etc. The entire complex is surrounded by 130 acres of pinewoods and mature sub-tropical gardens and in average a 150 meters from the sandy beach. The complex is divided in small cluster blocks (40 apartments) which gave more privacy . Further benefits: includes garage parking plus a private parking spot inside the complex, there is restaurant on site and it is closeby the famous beach club "Nikki beach", huge rental potential