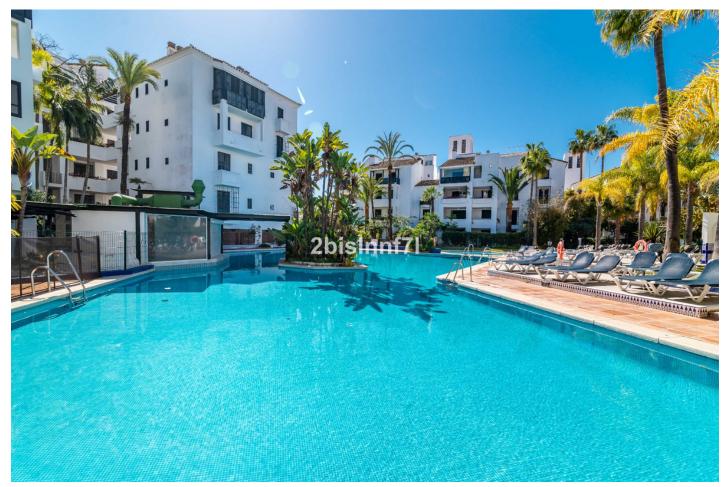

## Референция: R3803134

Спальни: 3 Статус: Продажа Ванные: по запросу Тип недвижимости: Пентхаус М<sup>2</sup>: 112 Места: по запросу Цена: 550 000 € День печати : 20th Август 2025

Описание:Exclusive and renovated top floor apartment in a complex very close to the beach which is situated next to Don Carlos Hotel. Renovated up to high standard materials:he apartment was completed in mid-February 2021 and absolutely everything is new: kitchen, bathroom, electrical system, plumbing, floor, walls, ceiling, lighting, etc. and nothing is spared. Downlights that can be dimmed.It offers an open plan kitchen with modern appliances from Bosch, a hob with an extractor fan, and a wine cooler. There is an independent living room from the dining room as it is in two different heights (divided by a small step) it has two large bedrooms, with en-suite bathrooms with rainfall showers from the ceiling, heated mirrors and modern lighting, a smaller bedroom, and a toilet. The living room turns out to a covered nice terrace to have dinner "al fresco" If you want to take over furniture and fixtures, this can be agreed separately. All furniture is of top Scandinavian craftsmanship, including handmade beds from Durum Mollis and Mattssons Madrassfabrik, dining table and desk from Naver Collection, etc. The entire complex is surrounded by 130 acres of pinewoods and mature sub-tropical gardens and in average a 150 meters from the sandy beach. The complex is divided in small cluster blocks (40 apartments) which gave more privacy . Further benefits: includes garage parking plus a private parking spot inside the complex, there is restaurant on site and it is closeby the famous beach club "Nikki beach", huge rental potential

Особенности:

None, Бассейн, Кондиционирование, Вид на море, Частный сад, Лифт, None, Парковочные места, Пляжная полоса, Дом отдыха, Люкс, Перепродажа