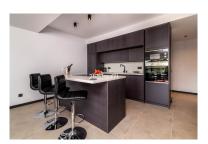

## Референция: R3803134

Спальни: 3 Статус: Продажа Ванные: по запросу Тип недвижимости: Пентхаус М<sup>2</sup>: 112 Места: по запросу Цена: 550 000 € День печати : 20th Август 2025

Описание:Exclusive and renovated top floor apartment in a complex very close to the beach which is situated next to Don Carlos Hotel. Renovated up to high standard materials:he apartment was completed in mid-February 2021 and absolutely everything is new: kitchen, bathroom, electrical system, plumbing, floor, walls, ceiling, lighting, etc. and nothing is spared. Downlights that can be dimmed.It offers an open plan kitchen with modern appliances from Bosch, a hob with an extractor fan, and a wine cooler. There is an independent living room from the dining room as it is in two different heights (divided by a small step) it has two large bedrooms, with en-suite bathrooms with rainfall showers from the ceiling, heated mirrors and modern lighting, a smaller bedroom, and a toilet. The living room turns out to a covered nice terrace to have dinner "al fresco" If you want to take over furniture and fixtures, this can be agreed separately. All furniture is of top Scandinavian craftsmanship, including handmade beds from Durum Mollis and Mattssons Madrassfabrik, dining table and desk from Naver Collection, etc. The entire complex is surrounded by 130 acres of pinewoods and mature sub-tropical gardens and in average a 150 meters from the sandy beach. The complex is divided in small cluster blocks (40 apartments) which gave more privacy . Further benefits: includes garage parking plus a private parking spot inside the complex, there is restaurant on site and it is closeby the famous beach club "Nikki beach", huge rental potential