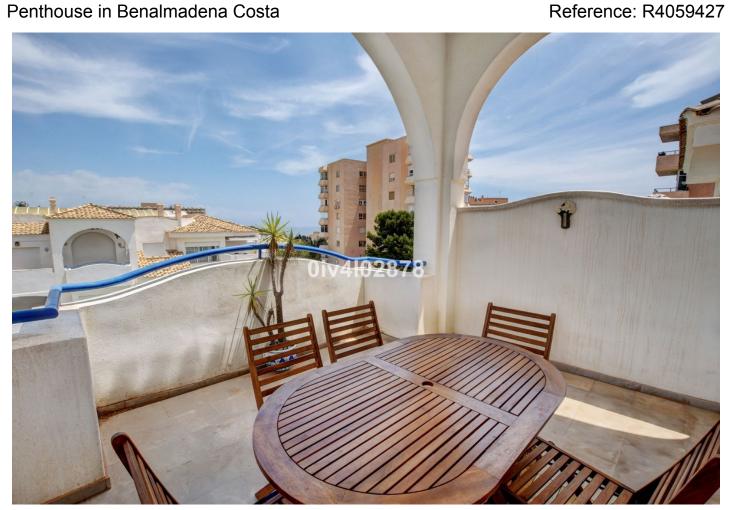

Printing day: 16th August

2025

Overview:Spacious 2 bed 2 bath penthouse apartment with sea view terrace located close to Puertomarina in the relatively new complex of Don Joaquin. All rooms spacious throughout, with both bedrooms having ensuite bathrooms. Views from terrace are onto pool and garden and also benefit with partial sea views. Great location, spacious property, underground private parking and well run community with gardens and pool make this property one to add to your viewing list!! DEED: Total Built Area 116,11m2 including participation in community lements , Year of Build: 2002, Aprox fees IBI :950€ per year - Basura 172€ per year - Community 90€ per month CEE:Energy Consumption Rating & CO2 Emissions Rating Pending The stated data is merely informative and has no contractual value. These details may be subject to errors, price changes, omissions, availability and/or withdrawal from the market without prior notice. The indicated price does not include the expenses inherent to the purchase of real estate according to current laws (ITP or VAT, notary expenses, registry expenses, conveyancing etc)