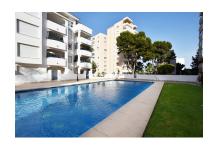

Printing day: 16th August

2025

Overview:Spacious 2 bed 2 bath penthouse apartment with sea view terrace located close to Puertomarina in the relatively new complex of Don Joaquin. All rooms spacious throughout, with both bedrooms having ensuite bathrooms. Views from terrace are onto pool and garden and also benefit with partial sea views. Great location, spacious property, underground private parking and well run community with gardens and pool make this property one to add to your viewing list!! DEED: Total Built Area 116,11m2 including participation in community lements , Year of Build: 2002, Aprox fees IBI :950€ per year - Basura 172€ per year - Community 90€ per month CEE:Energy Consumption Rating & CO2 Emissions Rating Pending The stated data is merely informative and has no contractual value. These details may be subject to errors, price changes, omissions, availability and/or withdrawal from the market without prior notice. The indicated price does not include the expenses inherent to the purchase of real estate according to current laws (ITP or VAT, notary expenses, registry expenses, conveyancing etc)

## Features:

None, Pool, Sea views, Mountain views, Private garden, Lift, None, Parking, Resale