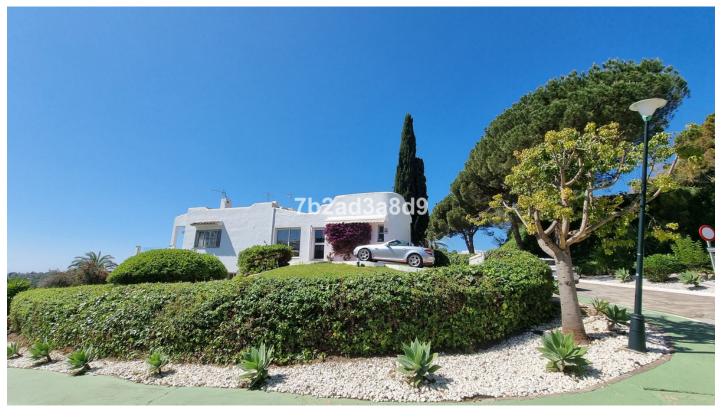

Price: 1,100,000 €

Printing day: 21st July 2025

Overview:Set in the exclusive area of Nueva Andalucia, this frontline golf corner townhouse is located in the heart of the golf valleys with golf courses nearby. The popular Aloha Golf Club and Aloha International College is just couple of minutes drive away and only 5 minutes drive to Puerto Banus, beach and all other amenities. This south facing corner townhouse is fully renovated and built on a slightly elevated plot in the form of a semi-detached villa. It has amazing views of the front-line golf, lake, sea and La Concha mountain. It consists of 4 bedrooms in total; on the main level it has a fully fitted kitchen, an open plan kitchen, dining/living room with fireplace and 1 independent guest apartment with ensuite bathroom and kitchen. On the lower level there are 3 bedrooms ensuite with direct access to private garden. There are 3 terraces around the house, private garden with built-in BBQ and private carport with direct access to the kitchen and guest apartment.