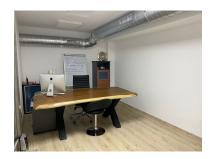

Overview:Modern commercial premises for sale in Puerta de Banus, just a stone's throw away from Puerto Banus. The property features 58m2 on entry level, a further 2 offices in the basement of 58 m2 and a further level above of 15m2 which could be an office/meeting room etc. Ideal location, surrounded by prestigious firms, restaurants and other businesses.