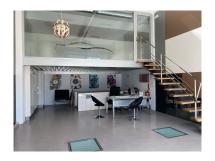

Overview:Modern commercial premises for sale in Puerta de Banus, just a stone's throw away from Puerto Banus. The property features 58m2 on entry level, a further 2 offices in the basement of 58 m2 and a further level above of 15m2 which could be an office/meeting room etc. Ideal location, surrounded by prestigious firms, restaurants and other businesses.