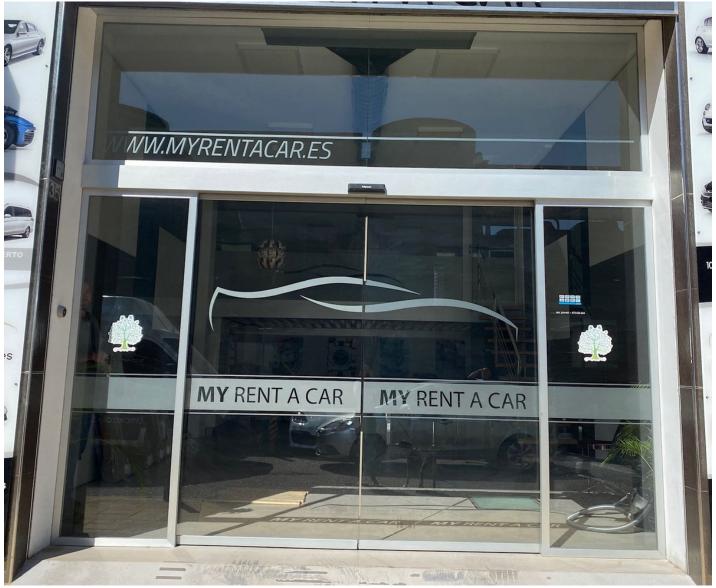

## Commercial in Puerto Banús

Bedrooms: by request

Bathrooms: by request

M<sup>2</sup>: 118

Status: Sale

Property Type: Commercial Parking places: by request

Price: 550,000 €
Printing day : 10th
September 2025

Overview:Modern commercial premises for sale in Puerta de Banus, just a stone's throw away from Puerto Banus. The property features 58m2 on entry level, a further 2 offices in the basement of 58 m2 and a further level above of 15m2 which could be an office/meeting room etc. Ideal location, surrounded by prestigious firms, restaurants and other businesses.