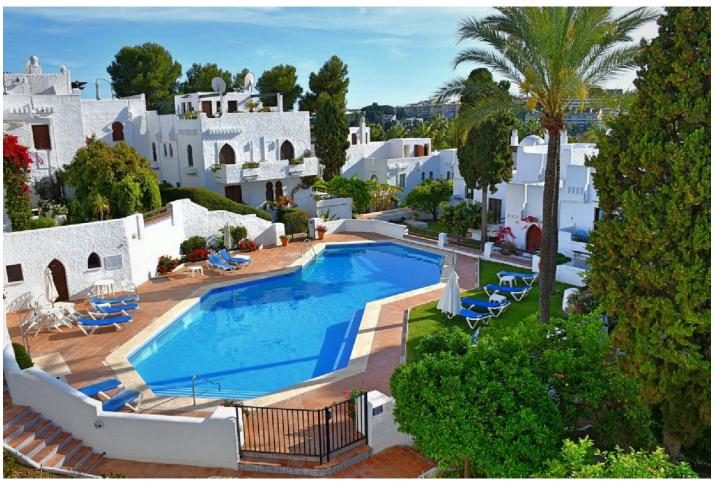

Price: 260,000 €

Printing day: 20th July 2025

Overview:Nice and spacious 1 bedroom townhouse located in the famous Pueblo Arabesque in Nueva Andalucía just 1.5km from Puerto Banus. This urbanization is famous due to the Andalusian and Arabic architectural style. The apartment is completely renovated and is distributed on two levels plus a solarium. The main floor consists of an open kitchen to the living room with access to a beautiful 6m2 terrace. The second floor has a large bedroom leading on to it private terrace with completed bathroom and a large walk-in shower. The upper floors boasts a solarium for those wonderful sunsets.