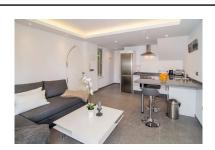

Price: 260,000 €

Printing day: 20th July 2025

Overview:Nice and spacious 1 bedroom townhouse located in the famous Pueblo Arabesque in Nueva Andalucía just 1.5km from Puerto Banus. This urbanization is famous due to the Andalusian and Arabic architectural style. The apartment is completely renovated and is distributed on two levels plus a solarium. The main floor consists of an open kitchen to the living room with access to a beautiful 6m2 terrace. The second floor has a large bedroom leading on to it private terrace with completed bathroom and a large walk-in shower. The upper floors boasts a solarium for those wonderful sunsets.