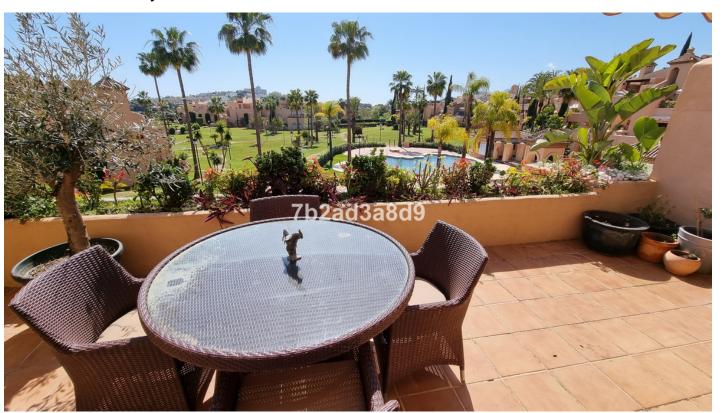

Status: Rent, Vacational

Overview:Located in a well gated community with 24hrs security, very well maintained gardens and has 3 swimming pools, padel and tennis courts. Golf courses are within a few minutes drive and the driving range of Atalaya is just within walking distance. Supermarket is just 2 minutes drive up the road and many golf courses and commercial centres are very close by too within 5 minutes drive. This is a very spacious duplex penthouse, but owner is closing the top floor and renting out only the main floor which consists of a big living room with fireplace, good size kitchen, guest bedroom with bathroom and master bedroom with walk-in closet, vanity room and shower-room. There is a good size terrace of 25m2 with views to the beautiful gardens and pools.