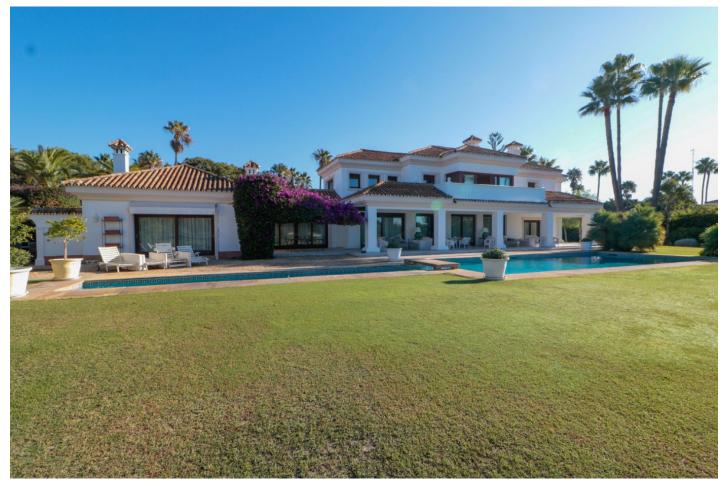

Printing day: 3rd August

2025

Overview:Situated in one of Sotogrande most exclusive locations , the prestigious Kings and Queens and its magnificent tree lined avenues are reminiscent of Beverley Hills in California So much so , that this area has chosen to film one of the sequences of "The Crown "T.V. series which is a fictional account of the recent history of the British Royal Family. Location if everything when buying a luxury property and this truly magnificent villa not only affords panoramic views of the 18th fairway of Royal Sotogrande Golf course, however is only a few minutes walking distance to the beach and tennis clubs of Sotogrande, the Marina and of course Royal Sotogrande Golf ,one of the most prestigious in Europe. On entering the villa, via a specious reception hall with high ceilings and impressive marble staircase , you then move through to the large bright living area and separate dining area and family room Both of these areas have large glass windows and doors leading out to the extensive terrace , magnificent pool , Pool Pavilion and immaculately lawned garden. There is large and fully fitted kitchen also has a separate laundry area and four bedrooms with bathrooms, some with views over the golf course and offer access to the main terrace. On the first floor is the large master suite with ensuite bedroom and large walk in wardrobe and a further two double bedrooms with ensuite bathrooms all with access to the stunning covered terrace with either golf or sea views . This majestic villa offer prestige and location and is perfect as a family home, or beautiful vacation home with close access to all the amenities that the luxury exclave of Sotogrande has to offer .