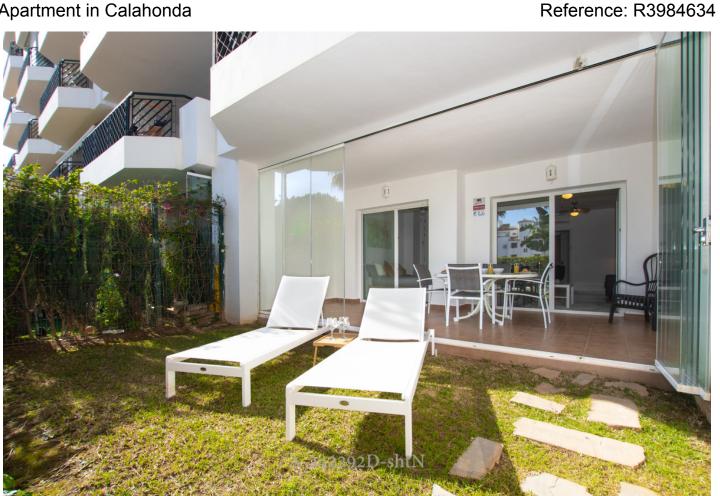

Week

Printing day: 9th September

2025

Overview:Beautiful apartment for rent in the famous urbanization, Mi Capricho, on the beachfront in Calahonda, Mijas Costa, Malaga. This secure and well-maintained urbanization has 24-hour security and surveillance and a 24-hour concierge. The apartment is a ground floor, corner unit, with no neighbors attached to one side. The apartment is composed of 2 exterior bedrooms with fitted wardrobes, 2 complete bathrooms, a fully equipped kitchen, a laundry room, a living room with direct access to the terrace and the private garden. The apartment is south facing, as is the terrace and the garden. The view is beautiful and green, you can see the botanical community gardens with many banana plants and palm trees and in the distance you can see a little bit of the pool and a some partial sea view. There is air conditioning hot / cold, clothes washing machine, WIFI. The apartment is fully equipped for your stay. In the community there are two large swimming pools open all year round and immense well-kept botanical gardens. You can go directly to the beach from the community of Mi Capricho. The location is perfect, since the apartment is close to everything and you can walk to bars, restaurants, shops, pharmacy, banks, bus stops, etc. This apartment is rented per night or week in the summer months and in the winter months it can be rented either per night or week or for a monthly price (plus electricity and water). The winter months are from October to March.