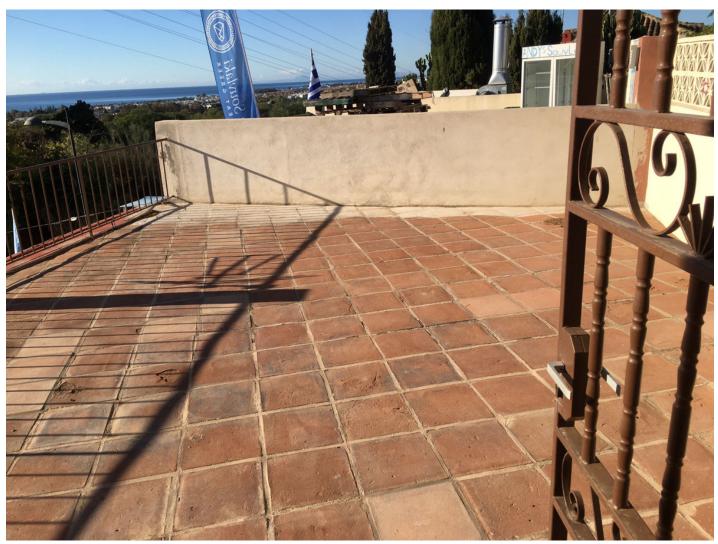

Overview:Light and bright south-facing local with panoramic views to the surrounding area and the sea, with a large terrace facing west. It is situated amongst shops, restaurants and bars in La Campana- Nueva Andalucía. There are two entrances, one with a staircase and the other without stairs. With large windows and an extra high ceiling, gives a feeling of a loft-style property. There is a separate kitchen and a small bathroom and the property can be divided into 3 locals or be made into an apartment