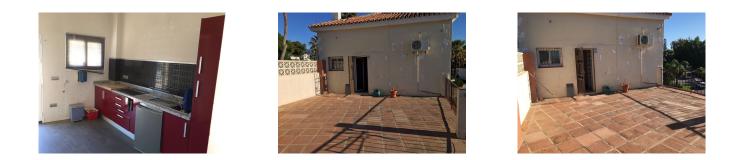

Overview:Light and bright south-facing local with panoramic views to the surrounding area and the sea, with a large terrace facing west. It is situated amongst shops, restaurants and bars in La Campana- Nueva Andalucía. There are two entrances, one with a staircase and the other without stairs. With large windows and an extra high ceiling, gives a feeling of a loft-style property. There is a separate kitchen and a small bathroom and the property can be divided into 3 locals or be made into an apartment