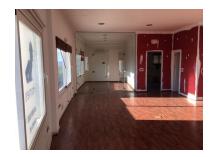

Overview:Light and bright south-facing local with panoramic views to the surrounding area and the sea, with a large terrace facing west. It is situated amongst shops, restaurants and bars in La Campana- Nueva Andalucía. There are two entrances, one with a staircase and the other without stairs. With large windows and an extra high ceiling, gives a feeling of a loft-style property. There is a separate kitchen and a small bathroom and the property can be divided into 3 locals or be made into an apartment