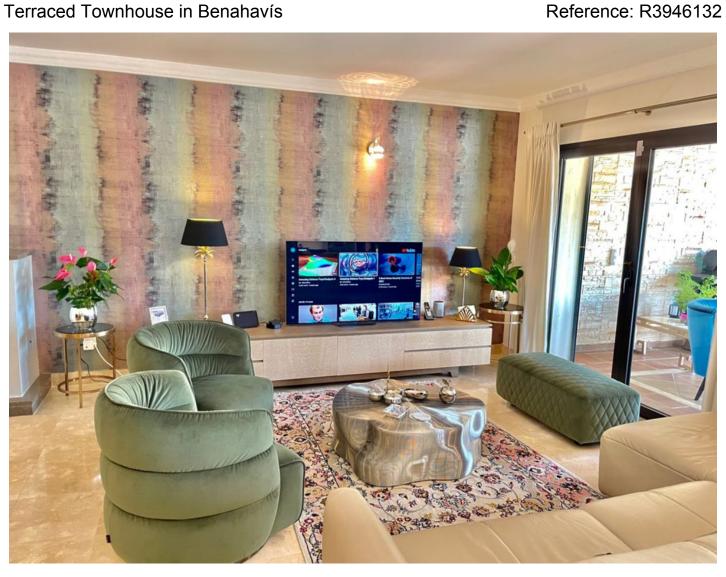

Price: 650,000 €

Printing day: 9th September

2025

Overview:Magnificent recently renovated semi-detached house. It has 3 bedrooms, two bathrooms and a toilet, as well as a garage for two cars. The house is arranged on two levels, has a fantastic garden and a large terrace. Located in the Puerto del Almendro complex, in the heart of golf and close to all services. 7 minutes from the prestigious Puerto Banús and the beach. Secure complex with surveillance cameras and several security gates.