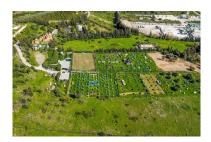

Overview:Magnificent plot of land of 24135 m2, with water and electricity and rustic qualification in Estepona, near Laguna village. On this land you can build: - A horse business: with stables, riding stables etc. - Farming or agricultural business. - Rural sports business such as quads, motocross, paintball, sport circuits, mountain bike ... The plot is situated in Estepona, in the area of Laguna Village, one kilometre from the sea and 10 min. from Estepona town. It has the A-7 motorway (with direct access through the Laguna Village roundabout) as the main communication route to Estepona, which is 3 km away, Puerto Banús 10 km away and Málaga 75 km away. The plot is classified as rustic land with a total area of 24135 m2, its situation is exceptional because it is located on a hill with a gentle slope down which makes it have magnificent views. This land is suitable for cultivation, although according to the general development plan it is also permitted for agricultural use or for raising horses or livestock. It has very good access with its own entrance and space for many cars.