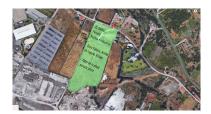

Overview:Magnificent plot of land of 24135 m2, with water and electricity and rustic qualification in Estepona, near Laguna village. On this land you can build: - A horse business: with stables, riding stables etc. - Farming or agricultural business. - Rural sports business such as quads, motocross, paintball, sport circuits, mountain bike ... The plot is situated in Estepona, in the area of Laguna Village, one kilometre from the sea and 10 min. from Estepona town. It has the A-7 motorway (with direct access through the Laguna Village roundabout) as the main communication route to Estepona, which is 3 km away, Puerto Banús 10 km away and Málaga 75 km away. The plot is classified as rustic land with a total area of 24135 m2, its situation is exceptional because it is located on a hill with a gentle slope down which makes it have magnificent views. This land is suitable for cultivation, although according to the general development plan it is also permitted for agricultural use or for raising horses or livestock. It has very good access with its own entrance and space for many cars.