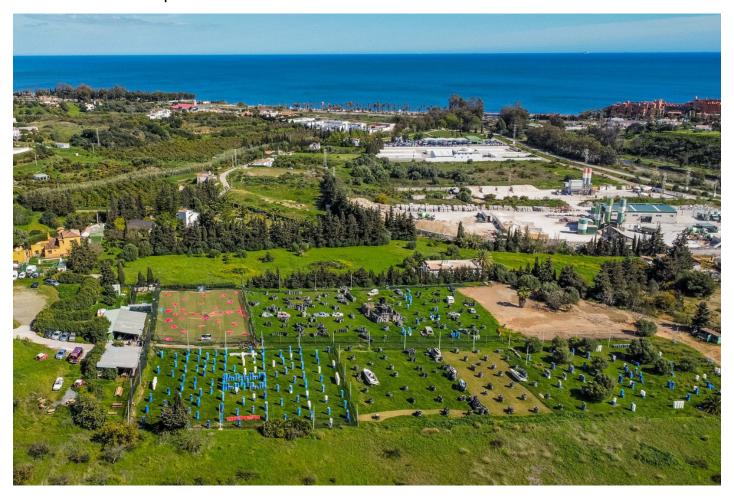

Overview:Magnificent plot of land of 24135 m2, with water and electricity and rustic qualification in Estepona, near Laguna village. On this land you can build: - A horse business: with stables, riding stables etc. - Farming or agricultural business. - Rural sports business such as quads, motocross, paintball, sport circuits, mountain bike ... The plot is situated in Estepona, in the area of Laguna Village, one kilometre from the sea and 10 min. from Estepona town. It has the A-7 motorway (with direct access through the Laguna Village roundabout) as the main communication route to Estepona, which is 3 km away, Puerto Banús 10 km away and Málaga 75 km away. The plot is classified as rustic land with a total area of 24135 m2, its situation is exceptional because it is located on a hill with a gentle slope down which makes it have magnificent views. This land is suitable for cultivation, although according to the general development plan it is also permitted for agricultural use or for raising horses or livestock. It has very good access with its own entrance and space for many cars.