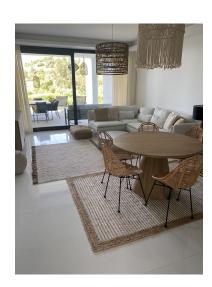

Parking places: by request

Printing day: 10th September 2025

Overview:Beautiful ground floor apartment to rent in Atalaya Hills frontline golf with open views. Atalaya Hills is a quiet community next to Atalaya golf. The practice of Atalaya golf is in front of the entrance of Atalaya Hills! 2 bed and 2 bath , open fitted kitchen , brand new! Master bedroom is with ensuite bathroom. Second bedroom has 2 bunkbeds. Covered terrace and garden Wash machine and dryer in storage room next to kitchen Underground parking Nice community: beautiful garden, swimming pool, sauna, hamman , gym.

## Features:

Pool, Heating, Lift, Private garden, Parking