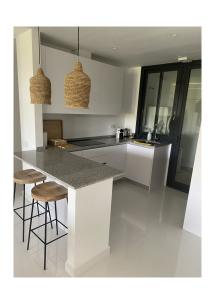

Parking places: by request

Printing day: 10th September 2025

Overview:Beautiful ground floor apartment to rent in Atalaya Hills frontline golf with open views. Atalaya Hills is a quiet community next to Atalaya golf. The practice of Atalaya golf is in front of the entrance of Atalaya Hills! 2 bed and 2 bath , open fitted kitchen , brand new! Master bedroom is with ensuite bathroom. Second bedroom has 2 bunkbeds. Covered terrace and garden Wash machine and dryer in storage room next to kitchen Underground parking Nice community: beautiful garden, swimming pool, sauna, hamman , gym.