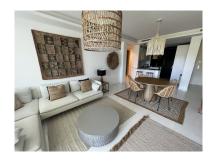

Parking places: by request

Printing day: 10th September 2025

Overview:Beautiful ground floor apartment to rent in Atalaya Hills frontline golf with open views. Atalaya Hills is a quiet community next to Atalaya golf. The practice of Atalaya golf is in front of the entrance of Atalaya Hills! 2 bed and 2 bath , open fitted kitchen , brand new! Master bedroom is with ensuite bathroom. Second bedroom has 2 bunkbeds. Covered terrace and garden Wash machine and dryer in storage room next to kitchen Underground parking Nice community: beautiful garden, swimming pool, sauna, hamman , gym.