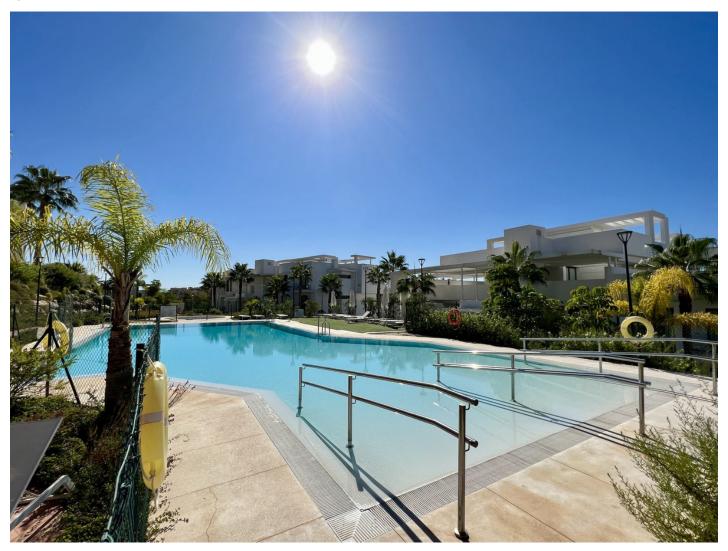

Parking places: by request

Printing day: 10th September 2025

Overview:Beautiful ground floor apartment to rent in Atalaya Hills frontline golf with open views. Atalaya Hills is a quiet community next to Atalaya golf. The practice of Atalaya golf is in front of the entrance of Atalaya Hills! 2 bed and 2 bath , open fitted kitchen , brand new! Master bedroom is with ensuite bathroom. Second bedroom has 2 bunkbeds. Covered terrace and garden Wash machine and dryer in storage room next to kitchen Underground parking Nice community: beautiful garden, swimming pool, sauna, hamman , gym.

## Features:

Pool, Heating, Lift, Private garden, Parking