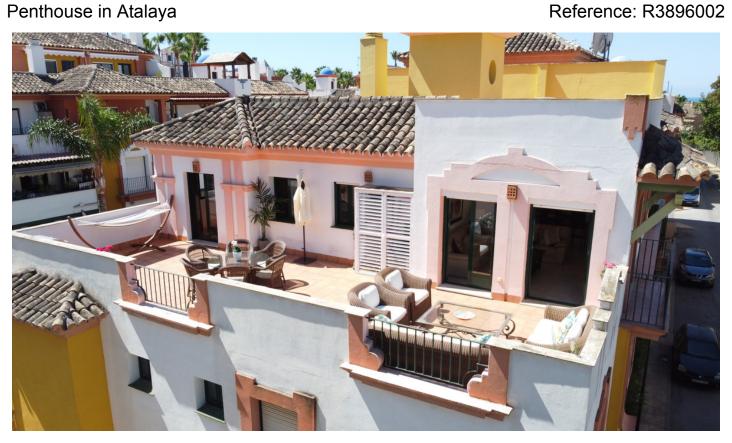

## Penthouse in Atalaya

Bedrooms: 3 Status: Sale

Bathrooms: 2

M<sup>2</sup>: 95 Property Type: Penthouse Parking places: by request Price: 269,000 €

Printing day: 20th July 2025

Overview:Very well priced penthouse situated just a three minute walk to a host of bars and restaurants, and just a 15 minute walk to the sandy beach next to the Marriott Estepona. This penthouse boasts a huge terrace off the living room and master bedroom that overlooks protected woodland plus a large solarium from which you can enjoy all day sunshine. The apartment itself is very bright with a westerly, easterly & northern orientation and comes with spacious bedrooms with the master enjoying an en-suite bathroom with shower. The property comes including an underground parking space & storage room. The penthouse is ideally located between Marbella, Estepona and the beautiful village of Benahavis.