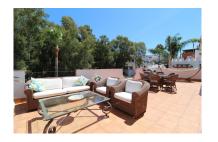

## Penthouse in Atalaya

Bedrooms: 3 Status: Sale

Bathrooms: 2

M<sup>2</sup>: 95 Property Type: Penthouse Parking places: by request Price: 269,000 €

Printing day: 20th July 2025

Overview:Very well priced penthouse situated just a three minute walk to a host of bars and restaurants, and just a 15 minute walk to the sandy beach next to the Marriott Estepona. This penthouse boasts a huge terrace off the living room and master bedroom that overlooks protected woodland plus a large solarium from which you can enjoy all day sunshine. The apartment itself is very bright with a westerly, easterly & northern orientation and comes with spacious bedrooms with the master enjoying an en-suite bathroom with shower. The property comes including an underground parking space & storage room. The penthouse is ideally located between Marbella, Estepona and the beautiful village of Benahavis.