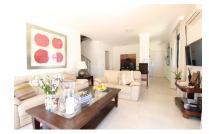

## Penthouse in Atalaya

Bedrooms: 3 Status: Sale

Bathrooms: 2

M<sup>2</sup>: 95 Property Type: Penthouse Parking places: by request Price: 269,000 €

Printing day: 20th July 2025

Overview:Very well priced penthouse situated just a three minute walk to a host of bars and restaurants, and just a 15 minute walk to the sandy beach next to the Marriott Estepona. This penthouse boasts a huge terrace off the living room and master bedroom that overlooks protected woodland plus a large solarium from which you can enjoy all day sunshine. The apartment itself is very bright with a westerly, easterly & northern orientation and comes with spacious bedrooms with the master enjoying an en-suite bathroom with shower. The property comes including an underground parking space & storage room. The penthouse is ideally located between Marbella, Estepona and the beautiful village of Benahavis.