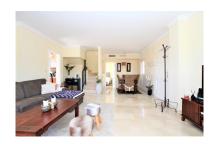

Penthouse in Elviria Reference: R3812029

Bedrooms: 2 Status: Sale Bathrooms: 2 Property Type: Penthouse M<sup>2</sup>: 106 Parking places: by request Price: 450,000 €

Printing day: 17th May 2025

Overview:Magnificent duplex penthouse with stunning views over looking the Santa Maria Golf course and the Mediterranean coast line. On the lower level you will find a bright and airy lounge/diner, fully fitted kitchen, en suite bedroom and huge terrace that's wraps around the whole apartment. All rooms on this level have access to this terrace and it lends itself to breath taking views of the green rolling hills at the rear and sea and golf views from the side and front. Due to the angle, it points to the east, south and west with all day sunshine, making this apartment the best in the whole complex!! On the upper level you have the master suite with a private terrace and panoramic views over the whole area. Features include air conditioning throughout, fitted wardrobes, both bedrooms en suite, fibre optic internet and a private underground parking with storage room comes included in the price. Set within a secure gated complex with communal gardens and two pools. Walking distance to the Santa Maria Golf and country club. The beach, shops and restaurants are a three minutes drive, Marbella town centre is a twelve minutes drive and just 30 minutes to Málaga Airport.