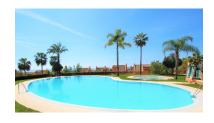

Penthouse in Elviria Reference: R3812029

Bedrooms: 2 Status: Sale Bathrooms: 2 Property Type: Penthouse M<sup>2</sup>: 106 Parking places: by request Price: 450,000 €

Printing day: 17th May 2025

Overview:Magnificent duplex penthouse with stunning views over looking the Santa Maria Golf course and the Mediterranean coast line. On the lower level you will find a bright and airy lounge/diner, fully fitted kitchen, en suite bedroom and huge terrace that's wraps around the whole apartment. All rooms on this level have access to this terrace and it lends itself to breath taking views of the green rolling hills at the rear and sea and golf views from the side and front. Due to the angle, it points to the east, south and west with all day sunshine, making this apartment the best in the whole complex!! On the upper level you have the master suite with a private terrace and panoramic views over the whole area. Features include air conditioning throughout, fitted wardrobes, both bedrooms en suite, fibre optic internet and a private underground parking with storage room comes included in the price. Set within a secure gated complex with communal gardens and two pools. Walking distance to the Santa Maria Golf and country club. The beach, shops and restaurants are a three minutes drive, Marbella town centre is a twelve minutes drive and just 30 minutes to Málaga Airport.