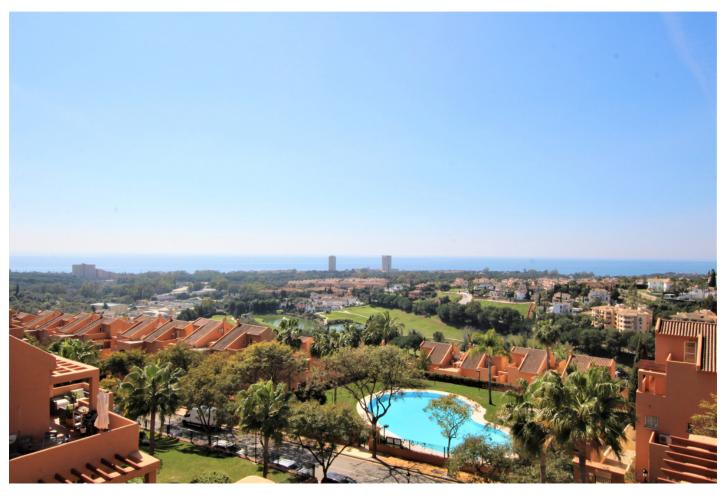

Penthouse in Elviria Reference: R3812029

Bedrooms: 2 Status: Sale Bathrooms: 2 Property Type: Penthouse M<sup>2</sup>: 106 Parking places: by request Price: 450,000 €

Printing day: 17th May 2025

Overview:Magnificent duplex penthouse with stunning views over looking the Santa Maria Golf course and the Mediterranean coast line. On the lower level you will find a bright and airy lounge/diner, fully fitted kitchen, en suite bedroom and huge terrace that's wraps around the whole apartment. All rooms on this level have access to this terrace and it lends itself to breath taking views of the green rolling hills at the rear and sea and golf views from the side and front. Due to the angle, it points to the east, south and west with all day sunshine, making this apartment the best in the whole complex!! On the upper level you have the master suite with a private terrace and panoramic views over the whole area. Features include air conditioning throughout, fitted wardrobes, both bedrooms en suite, fibre optic internet and a private underground parking with storage room comes included in the price. Set within a secure gated complex with communal gardens and two pools. Walking distance to the Santa Maria Golf and country club. The beach, shops and restaurants are a three minutes drive, Marbella town centre is a twelve minutes drive and just 30 minutes to Málaga Airport.