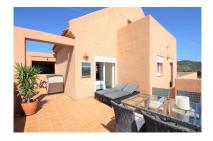

Penthouse in Elviria Reference: R3812029

Bedrooms: 2 Status: Sale Bathrooms: 2 Property Type: Penthouse M<sup>2</sup>: 106 Parking places: by request Price: 450,000 €

Printing day: 17th May 2025

Overview:Magnificent duplex penthouse with stunning views over looking the Santa Maria Golf course and the Mediterranean coast line. On the lower level you will find a bright and airy lounge/diner, fully fitted kitchen, en suite bedroom and huge terrace that's wraps around the whole apartment. All rooms on this level have access to this terrace and it lends itself to breath taking views of the green rolling hills at the rear and sea and golf views from the side and front. Due to the angle, it points to the east, south and west with all day sunshine, making this apartment the best in the whole complex!! On the upper level you have the master suite with a private terrace and panoramic views over the whole area. Features include air conditioning throughout, fitted wardrobes, both bedrooms en suite, fibre optic internet and a private underground parking with storage room comes included in the price. Set within a secure gated complex with communal gardens and two pools. Walking distance to the Santa Maria Golf and country club. The beach, shops and restaurants are a three minutes drive, Marbella town centre is a twelve minutes drive and just 30 minutes to Málaga Airport.