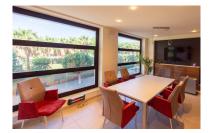

Overview:Commercial premises currently used as an office and large warehouse for sale in Nueva Andalucía and very close to Puerto Banús and San Pedro de Alcántara, with two independent entrances from the street. The property is divided into a large warehouse area with 140m2 with entrance from the street and with great height. And a first floor with a second entrance with another 185m2, which is currently an office with 10 desks, independent office with meeting area, kitchen-office, bathroom and storage area. Both areas can be communicated with a lift (currently it does not have one). The premises has a lot of exterior light with several windows to the street. Excellent investment in an area of continuous expansion.