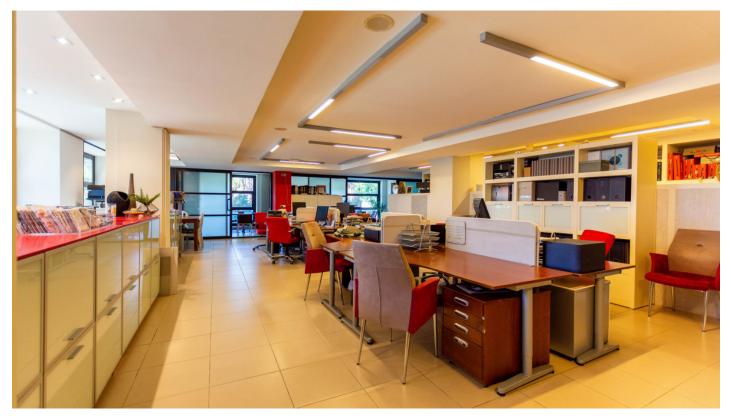

Overview:Commercial premises currently used as an office and large warehouse for sale in Nueva Andalucía and very close to Puerto Banús and San Pedro de Alcántara, with two independent entrances from the street. The property is divided into a large warehouse area with 140m2 with entrance from the street and with great height. And a first floor with a second entrance with another 185m2, which is currently an office with 10 desks, independent office with meeting area, kitchen-office, bathroom and storage area. Both areas can be communicated with a lift (currently it does not have one). The premises has a lot of exterior light with several windows to the street. Excellent investment in an area of continuous expansion.