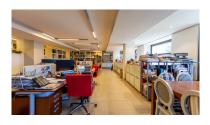

Overview:Commercial premises currently used as an office and large warehouse for sale in Nueva Andalucía and very close to Puerto Banús and San Pedro de Alcántara, with two independent entrances from the street. The property is divided into a large warehouse area with 140m2 with entrance from the street and with great height. And a first floor with a second entrance with another 185m2, which is currently an office with 10 desks, independent office with meeting area, kitchen-office, bathroom and storage area. Both areas can be communicated with a lift (currently it does not have one). The premises has a lot of exterior light with several windows to the street. Excellent investment in an area of continuous expansion.