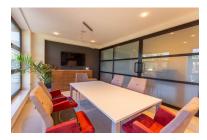

Overview:Commercial premises currently used as an office and large warehouse for sale in Nueva Andalucía and very close to Puerto Banús and San Pedro de Alcántara, with two independent entrances from the street. The property is divided into a large warehouse area with 140m2 with entrance from the street and with great height. And a first floor with a second entrance with another 185m2, which is currently an office with 10 desks, independent office with meeting area, kitchen-office, bathroom and storage area. Both areas can be communicated with a lift (currently it does not have one). The premises has a lot of exterior light with several windows to the street. Excellent investment in an area of continuous expansion.