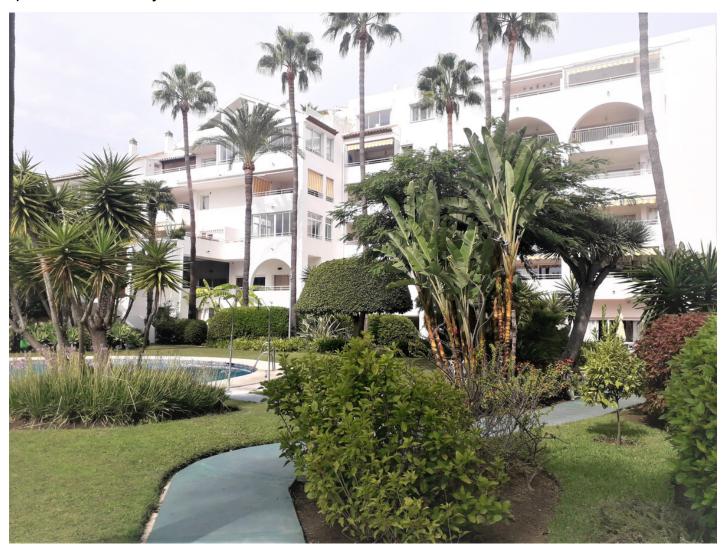

Overview:Bright apartment located in a fantastic luxury urbanization. This apartment has stunning panorami views of the sea, gardens and pool.HOT and COLD water included. It is built with the best qualities, double glazing, marble floors, hot / cold air conditioning. In addition to being very well distributed and have a garage space and hot and cold water included in the price! This exclusive urbanization is located walking distance to shops and amenities as well as the beach. 5 minutes by car from Puerto Banús and the beach and within walking distance ofsupermarkets, restaurants, shops, schools and all the amenities It is a gated community with large private gardens, 24 security hours as well as 24-hour reception.

## Features:

None, Pool, Air conditioning, Sea views, Private garden, Lift, None, Alarm system, 24H Security, Parking