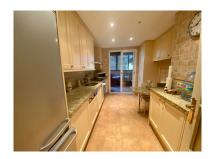

Week

Printing day: 12th September 2025

Overview: This beautiful first floor apartment is located in the prestigious El Embrujo Playa residential area just 500m from the beach and 7 minutes from Puerto Banus. The apartment has a very large lounge/dining room with double sliding doors leading to a very large and private terrace with views over the perfectly manicured community gardens and community swimming pools. The kitchen leads to a large laundry room, both of which have been built to a very high standard. There are two large bedrooms. The master bedroom has an en-suite bathroom with jacuzzi bath and access to the main terrace. El Embrujo Playa is a secure and gated development with CCTV. All properties are fitted with air-conditioning, video entry phones, satellite TV and 24 hr security.