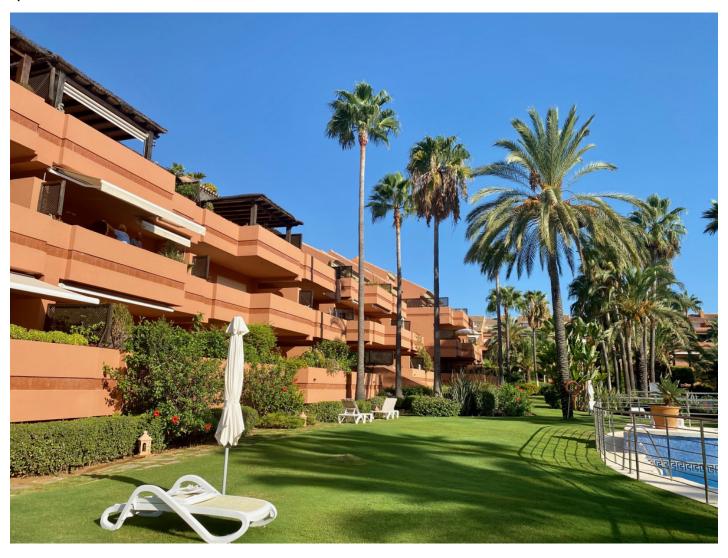

Week

Printing day: 12th September 2025

Overview: This beautiful first floor apartment is located in the prestigious El Embrujo Playa residential area just 500m from the beach and 7 minutes from Puerto Banus. The apartment has a very large lounge/dining room with double sliding doors leading to a very large and private terrace with views over the perfectly manicured community gardens and community swimming pools. The kitchen leads to a large laundry room, both of which have been built to a very high standard. There are two large bedrooms. The master bedroom has an en-suite bathroom with jacuzzi bath and access to the main terrace. El Embrujo Playa is a secure and gated development with CCTV. All properties are fitted with air-conditioning, video entry phones, satellite TV and 24 hr security.