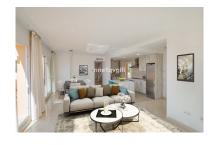

## Penthouse in Elviria

Bedrooms: 3 Status: Sale

Bathrooms: 2 Property Type: Penthouse

M<sup>2</sup>: 135 Parking places: by request Price: 465,000 €

Printing day: 17th May 2025

Overview:Santa Maria Village is built in a typical Mediterranean village style with large terraces; cool, comfortable interiors, several swimming pools set in its extensive lush garden areas and stunning views to the mountains and the Mediterranean Sea. The properties have been designed to the best possible advantage for comfort, sunshine and the penthouses offering outstanding terraces. A fully gated development with 24 hour security and 8 swimming pools. Fantastic south facing penthouse with spacious sunny terraces in Elviria. This duplex penthouse has the best location within the complex offering lots of privacy and surrounded by greenery looking towards the mountains and the sea. Feels like a villa on the top! This property offers on the entrance level two bedrooms with one bathroom and a guest toilet, a lounge with dining area, open kitchen and a very large, south facing uncovered terrace with views towards the sea and the mountains. On the upper floor you have a very spacious master bedroom with own private terrace and ensuite bathroom with double sinks, bath and toilet and a walk in closet. This property has been virtually staged. It includes a garagespace and storeroom. The complex is surrounded by greenery but yet close to facilities. Large communal gardens with several swimming pools and 24 hour security at the main entrance gate. Elviria has got lovely sandy beaches, a choice of nice shops, bars and restaurants, the famous Nikki Beach and the 5 star hotel Don Carlos.