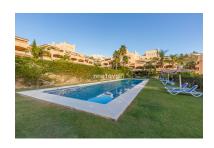

## Penthouse in Elviria

Bedrooms: 3 Status: Sale

Bathrooms: 2 Property Type: Penthouse

M<sup>2</sup>: 135 Parking places: by request Price: 465,000 €

Printing day: 17th May 2025

Overview:Santa Maria Village is built in a typical Mediterranean village style with large terraces; cool, comfortable interiors, several swimming pools set in its extensive lush garden areas and stunning views to the mountains and the Mediterranean Sea. The properties have been designed to the best possible advantage for comfort, sunshine and the penthouses offering outstanding terraces. A fully gated development with 24 hour security and 8 swimming pools. Fantastic south facing penthouse with spacious sunny terraces in Elviria. This duplex penthouse has the best location within the complex offering lots of privacy and surrounded by greenery looking towards the mountains and the sea. Feels like a villa on the top! This property offers on the entrance level two bedrooms with one bathroom and a guest toilet, a lounge with dining area, open kitchen and a very large, south facing uncovered terrace with views towards the sea and the mountains. On the upper floor you have a very spacious master bedroom with own private terrace and ensuite bathroom with double sinks, bath and toilet and a walk in closet. This property has been virtually staged. It includes a garagespace and storeroom. The complex is surrounded by greenery but yet close to facilities. Large communal gardens with several swimming pools and 24 hour security at the main entrance gate. Elviria has got lovely sandy beaches, a choice of nice shops, bars and restaurants, the famous Nikki Beach and the 5 star hotel Don Carlos.