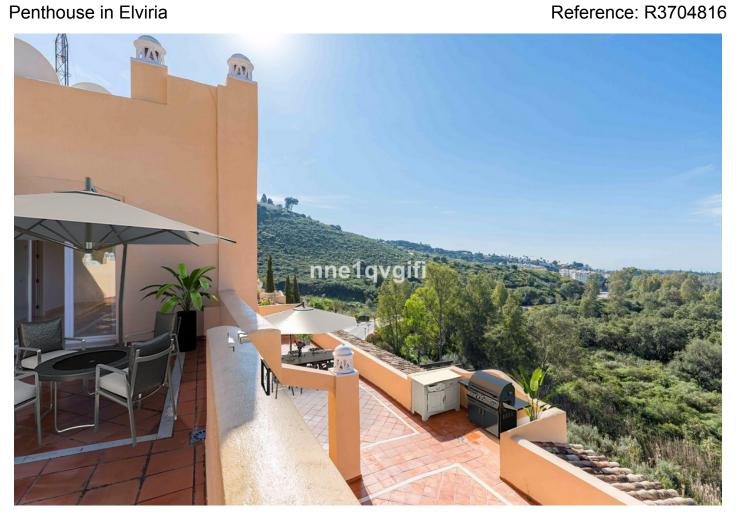

## Penthouse in Elviria

Bedrooms: 3 Status: Sale

Bathrooms: 2 Property Type: Penthouse

M<sup>2</sup>: 135 Parking places: by request Price: 465,000 €

Printing day: 17th May 2025

Overview:Santa Maria Village is built in a typical Mediterranean village style with large terraces; cool, comfortable interiors, several swimming pools set in its extensive lush garden areas and stunning views to the mountains and the Mediterranean Sea. The properties have been designed to the best possible advantage for comfort, sunshine and the penthouses offering outstanding terraces. A fully gated development with 24 hour security and 8 swimming pools. Fantastic south facing penthouse with spacious sunny terraces in Elviria. This duplex penthouse has the best location within the complex offering lots of privacy and surrounded by greenery looking towards the mountains and the sea. Feels like a villa on the top! This property offers on the entrance level two bedrooms with one bathroom and a guest toilet, a lounge with dining area, open kitchen and a very large, south facing uncovered terrace with views towards the sea and the mountains. On the upper floor you have a very spacious master bedroom with own private terrace and ensuite bathroom with double sinks, bath and toilet and a walk in closet. This property has been virtually staged. It includes a garagespace and storeroom. The complex is surrounded by greenery but yet close to facilities. Large communal gardens with several swimming pools and 24 hour security at the main entrance gate. Elviria has got lovely sandy beaches, a choice of nice shops, bars and restaurants, the famous Nikki Beach and the 5 star hotel Don Carlos.