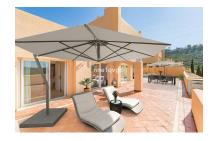

## Penthouse in Elviria

Bedrooms: 3 Status: Sale

Bathrooms: 2 Property Type: Penthouse

M<sup>2</sup>: 135 Parking places: by request Price: 465,000 €

Printing day: 17th May 2025

Overview:Santa Maria Village is built in a typical Mediterranean village style with large terraces; cool, comfortable interiors, several swimming pools set in its extensive lush garden areas and stunning views to the mountains and the Mediterranean Sea. The properties have been designed to the best possible advantage for comfort, sunshine and the penthouses offering outstanding terraces. A fully gated development with 24 hour security and 8 swimming pools. Fantastic south facing penthouse with spacious sunny terraces in Elviria. This duplex penthouse has the best location within the complex offering lots of privacy and surrounded by greenery looking towards the mountains and the sea. Feels like a villa on the top! This property offers on the entrance level two bedrooms with one bathroom and a guest toilet, a lounge with dining area, open kitchen and a very large, south facing uncovered terrace with views towards the sea and the mountains. On the upper floor you have a very spacious master bedroom with own private terrace and ensuite bathroom with double sinks, bath and toilet and a walk in closet. This property has been virtually staged. It includes a garagespace and storeroom. The complex is surrounded by greenery but yet close to facilities. Large communal gardens with several swimming pools and 24 hour security at the main entrance gate. Elviria has got lovely sandy beaches, a choice of nice shops, bars and restaurants, the famous Nikki Beach and the 5 star hotel Don Carlos.