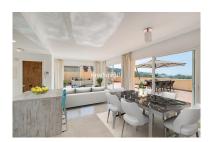

## Penthouse in Elviria

Bedrooms: 3 Status: Sale

Bathrooms: 2 Property Type: Penthouse

M<sup>2</sup>: 135 Parking places: by request Price: 465,000 €

Printing day: 17th May 2025

Overview:Santa Maria Village is built in a typical Mediterranean village style with large terraces; cool, comfortable interiors, several swimming pools set in its extensive lush garden areas and stunning views to the mountains and the Mediterranean Sea. The properties have been designed to the best possible advantage for comfort, sunshine and the penthouses offering outstanding terraces. A fully gated development with 24 hour security and 8 swimming pools. Fantastic south facing penthouse with spacious sunny terraces in Elviria. This duplex penthouse has the best location within the complex offering lots of privacy and surrounded by greenery looking towards the mountains and the sea. Feels like a villa on the top! This property offers on the entrance level two bedrooms with one bathroom and a guest toilet, a lounge with dining area, open kitchen and a very large, south facing uncovered terrace with views towards the sea and the mountains. On the upper floor you have a very spacious master bedroom with own private terrace and ensuite bathroom with double sinks, bath and toilet and a walk in closet. This property has been virtually staged. It includes a garagespace and storeroom. The complex is surrounded by greenery but yet close to facilities. Large communal gardens with several swimming pools and 24 hour security at the main entrance gate. Elviria has got lovely sandy beaches, a choice of nice shops, bars and restaurants, the famous Nikki Beach and the 5 star hotel Don Carlos.