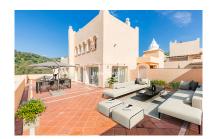

## Penthouse in Elviria

Bedrooms: 3 Status: Sale

Bathrooms: 2 Property Type: Penthouse

M<sup>2</sup>: 135 Parking places: by request Price: 465,000 €

Printing day: 17th May 2025

Overview:Santa Maria Village is built in a typical Mediterranean village style with large terraces; cool, comfortable interiors, several swimming pools set in its extensive lush garden areas and stunning views to the mountains and the Mediterranean Sea. The properties have been designed to the best possible advantage for comfort, sunshine and the penthouses offering outstanding terraces. A fully gated development with 24 hour security and 8 swimming pools. Fantastic south facing penthouse with spacious sunny terraces in Elviria. This duplex penthouse has the best location within the complex offering lots of privacy and surrounded by greenery looking towards the mountains and the sea. Feels like a villa on the top! This property offers on the entrance level two bedrooms with one bathroom and a guest toilet, a lounge with dining area, open kitchen and a very large, south facing uncovered terrace with views towards the sea and the mountains. On the upper floor you have a very spacious master bedroom with own private terrace and ensuite bathroom with double sinks, bath and toilet and a walk in closet. This property has been virtually staged. It includes a garagespace and storeroom. The complex is surrounded by greenery but yet close to facilities. Large communal gardens with several swimming pools and 24 hour security at the main entrance gate. Elviria has got lovely sandy beaches, a choice of nice shops, bars and restaurants, the famous Nikki Beach and the 5 star hotel Don Carlos.