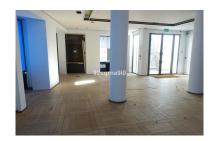

## Commercial in Puerto Banús

Bedrooms: by request

Bathrooms: by request

M<sup>2</sup>: 327

Status: Sale

Property Type: Commercial Parking places: by request

Price: 9,700,000 € Printing day: 10th September 2025

| Overview: Exclusive and perfect store location. Inclusive 70 sqm Office area. Service entrance. Directly at the   |
|-------------------------------------------------------------------------------------------------------------------|
| beautiful port Puerto Banus. A lot of luxury brands are located in the Marina for example: Dolce & Gabbana, Louis |
| Vuitton, Jimmy Choo, Dior, Gucci etc.                                                                             |