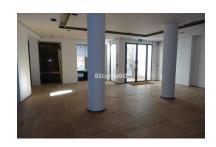

## Commercial in Puerto Banús

Bedrooms: by request

Bathrooms: by request

M<sup>2</sup>: 327

Status: Sale

Property Type: Commercial Parking places: by request

Price: 9,700,000 € Printing day: 10th September 2025

| Overview: Exclusive and perfect store location. Inclusive 70 sqm Office area. Service entrance. Directly at the   |
|-------------------------------------------------------------------------------------------------------------------|
| beautiful port Puerto Banus. A lot of luxury brands are located in the Marina for example: Dolce & Gabbana, Louis |
| Vuitton, Jimmy Choo, Dior, Gucci etc.                                                                             |