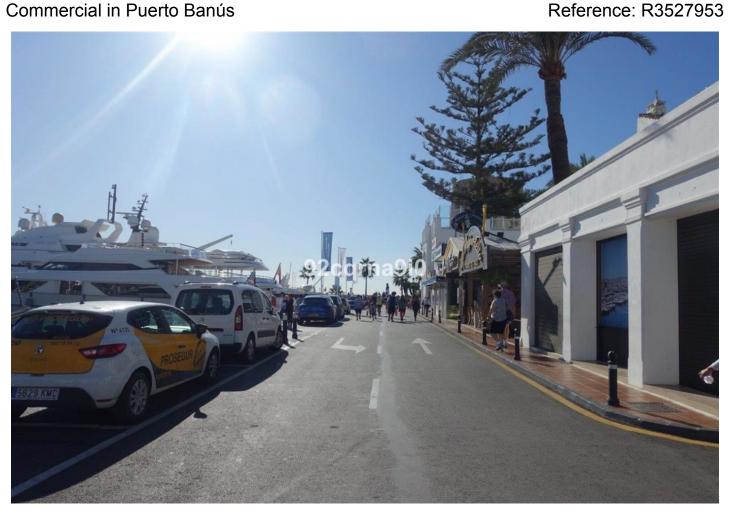

## Commercial in Puerto Banús

Bedrooms: by request

Bathrooms: by request

M<sup>2</sup>: 327

Status: Sale

Property Type: Commercial Parking places: by request

Price: 9,700,000 € Printing day: 10th September 2025

| Overview: Exclusive and perfect store location. Inclusive 70 sqm Office area. Service entrance. Directly at the   |
|-------------------------------------------------------------------------------------------------------------------|
| beautiful port Puerto Banus. A lot of luxury brands are located in the Marina for example: Dolce & Gabbana, Louis |
| Vuitton, Jimmy Choo, Dior, Gucci etc.                                                                             |