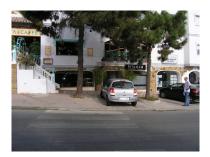

Overview:Commercial premises in a very central location in Nueva Andalucía, close to Centro Plaza and Puerto Banús. The property is on street level and has big shop windows to the busy street with parking spaces in front. It has 140m<sup>2</sup> in total and is divided up into 2 locals. One of 80m2 and the other one of 60m2. The actual rental income is 2.100 Euros per month. The tenants have been in there for years and have always paid the rent on time, which guarantees you an ROI of approx. 5% per year.