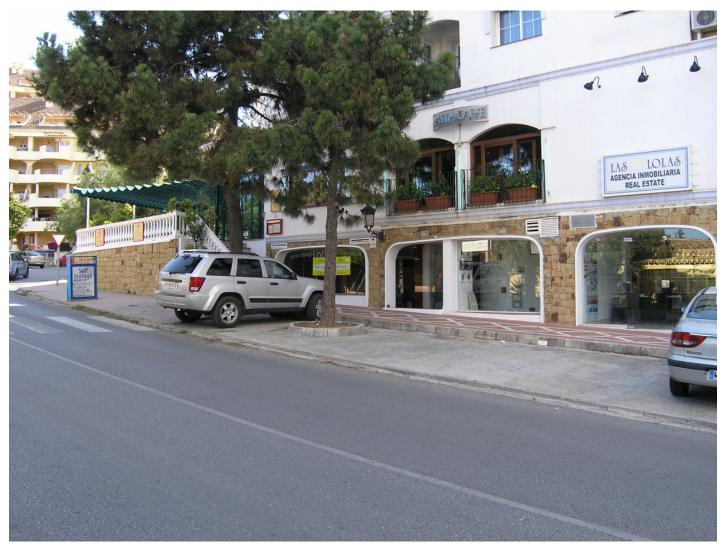

Overview:Commercial premises in a very central location in Nueva Andalucía, close to Centro Plaza and Puerto Banús. The property is on street level and has big shop windows to the busy street with parking spaces in front. It has 140m<sup>2</sup> in total and is divided up into 2 locals. One of 80m2 and the other one of 60m2. The actual rental income is 2.100 Euros per month. The tenants have been in there for years and have always paid the rent on time, which guarantees you an ROI of approx. 5% per year.