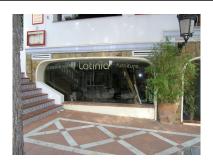

Overview:Commercial premises in a very central location in Nueva Andalucía, close to Centro Plaza and Puerto Banús. The property is on street level and has big shop windows to the busy street with parking spaces in front. It has 140m<sup>2</sup> in total and is divided up into 2 locals. One of 80m2 and the other one of 60m2. The actual rental income is 2.100 Euros per month. The tenants have been in there for years and have always paid the rent on time, which guarantees you an ROI of approx. 5% per year.