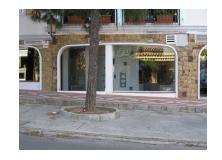

Overview:Commercial premises in a very central location in Nueva Andalucía, close to Centro Plaza and Puerto Banús. The property is on street level and has big shop windows to the busy street with parking spaces in front. It has 140m<sup>2</sup> in total and is divided up into 2 locals. One of 80m2 and the other one of 60m2. The actual rental income is 2.100 Euros per month. The tenants have been in there for years and have always paid the rent on time, which guarantees you an ROI of approx. 5% per year.