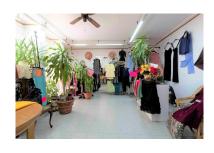

## Commercial in San Pedro de Alcántara

Bedrooms: 1 Status: Sale Bathrooms: 1

M<sup>2</sup>: 55

Property Type: Commercial Parking places: by request

Price: 120,000 €

Printing day: 31st July 2025

Overview:Great commercial premises in one of the picturesque pedestrian streets of San Pedro, It is very conveniently located where the traffic of people is super common, Osea is a perpendicular to the famous Calle Ancha la del Marques del Duero, in front of NH San Pedro. In the same street there is a large architecture studio as well as a clinical laboratory. This place has been a shop for women's clothing throughout its life. It has a bathroom and storage area as well as a fitting room. It is an ideal place for all types of business, from a private medical consultation at street level or professional office, hairdresser or restaurant where you can expose the tables outside since it also has access to being located on the pedestrian street. It makes it great to have a terrace outside. In short, it has a lot of potential to open the business of your dreams