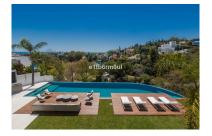

## Villa in La Quinta

Reference: R3401164

Bedrooms: 6 Status: Sale Bathrooms: 6

Property Type: Villa

M<sup>2</sup>: 1,932 Parking places: by request Price: 6,450,000 € Printing day : 17th August 2025

Overview:MARBELLA • VILLA BELVEDERE • CONTEMPORARY • Brand new villa with the best panoramic sea and golf views. Situated in the privileged residential area of La Quinta, Benahavis, surrounded by golf courses and only a 5-minute drive from Puerto Banús, Marbella and the beaches. Exquisitely designed, furnished and decorated, it is an entertainment paradise for family and friends and open to the light and the views only Southern Spain can offer. Built on three levels, the main floor comprises: a huge open plan area comprising lounge, dining room, corner library and fully fitted kitchen with enormous island and access to a herb garden, plus the master suite, all opening onto a sunny terrace with BBQ area. The lower floor is dedicated to entertainment and relaxation including a play room, bar, TV room, cinema room, Gym and SPA with sauna, steam room and 8-people jacuzzi, all rooms are formed around a zen interior patio and open onto the garden with an outdoor TV and infinity pool. Four en suite bedrooms complete this level. Features include: four carport on street level, lift to all floors, fruit garden, Domotic system, UFH throughout, machinery room, staff quarters. Fully furnished and decorated. The ultimate in contemporary design.