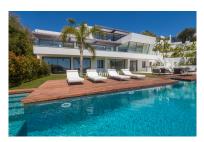

## Villa in La Quinta

Reference: R3401164

Bedrooms: 6 Status: Sale Bathrooms: 6

Property Type: Villa

M<sup>2</sup>: 1,932 Parking places: by request Price: 6,450,000 € Printing day : 17th August 2025

Overview:MARBELLA • VILLA BELVEDERE • CONTEMPORARY • Brand new villa with the best panoramic sea and golf views. Situated in the privileged residential area of La Quinta, Benahavis, surrounded by golf courses and only a 5-minute drive from Puerto Banús, Marbella and the beaches. Exquisitely designed, furnished and decorated, it is an entertainment paradise for family and friends and open to the light and the views only Southern Spain can offer. Built on three levels, the main floor comprises: a huge open plan area comprising lounge, dining room, corner library and fully fitted kitchen with enormous island and access to a herb garden, plus the master suite, all opening onto a sunny terrace with BBQ area. The lower floor is dedicated to entertainment and relaxation including a play room, bar, TV room, cinema room, Gym and SPA with sauna, steam room and 8-people jacuzzi, all rooms are formed around a zen interior patio and open onto the garden with an outdoor TV and infinity pool. Four en suite bedrooms complete this level. Features include: four carport on street level, lift to all floors, fruit garden, Domotic system, UFH throughout, machinery room, staff quarters. Fully furnished and decorated. The ultimate in contemporary design.