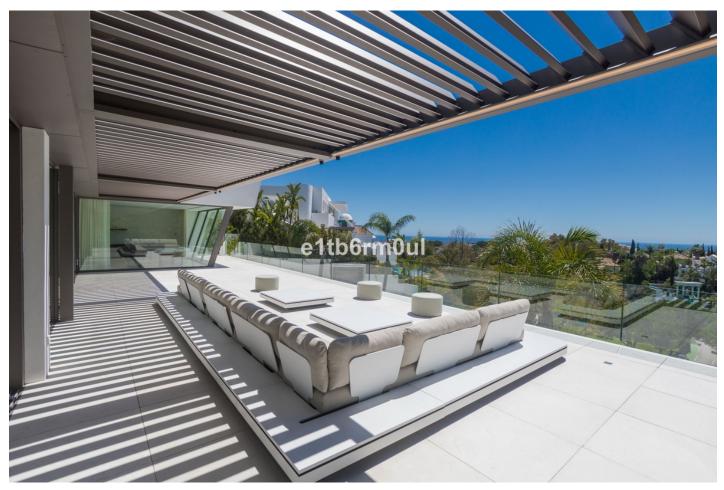

## Villa in La Quinta

Reference: R3401164

Bedrooms: 6 Status: Sale Bathrooms: 6

Property Type: Villa

M<sup>2</sup>: 1,932 Parking places: by request Price: 6,450,000 € Printing day : 17th August 2025

Overview:MARBELLA • VILLA BELVEDERE • CONTEMPORARY • Brand new villa with the best panoramic sea and golf views. Situated in the privileged residential area of La Quinta, Benahavis, surrounded by golf courses and only a 5-minute drive from Puerto Banús, Marbella and the beaches. Exquisitely designed, furnished and decorated, it is an entertainment paradise for family and friends and open to the light and the views only Southern Spain can offer. Built on three levels, the main floor comprises: a huge open plan area comprising lounge, dining room, corner library and fully fitted kitchen with enormous island and access to a herb garden, plus the master suite, all opening onto a sunny terrace with BBQ area. The lower floor is dedicated to entertainment and relaxation including a play room, bar, TV room, cinema room, Gym and SPA with sauna, steam room and 8-people jacuzzi, all rooms are formed around a zen interior patio and open onto the garden with an outdoor TV and infinity pool. Four en suite bedrooms complete this level. Features include: four carport on street level, lift to all floors, fruit garden, Domotic system, UFH throughout, machinery room, staff quarters. Fully furnished and decorated. The ultimate in contemporary design.