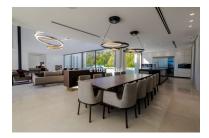

## Villa in La Quinta

Reference: R3401164

Bedrooms: 6 Status: Sale Bathrooms: 6

Property Type: Villa

M<sup>2</sup>: 1,932 Parking places: by request Price: 6,450,000 € Printing day : 17th August 2025

Overview:MARBELLA • VILLA BELVEDERE • CONTEMPORARY • Brand new villa with the best panoramic sea and golf views. Situated in the privileged residential area of La Quinta, Benahavis, surrounded by golf courses and only a 5-minute drive from Puerto Banús, Marbella and the beaches. Exquisitely designed, furnished and decorated, it is an entertainment paradise for family and friends and open to the light and the views only Southern Spain can offer. Built on three levels, the main floor comprises: a huge open plan area comprising lounge, dining room, corner library and fully fitted kitchen with enormous island and access to a herb garden, plus the master suite, all opening onto a sunny terrace with BBQ area. The lower floor is dedicated to entertainment and relaxation including a play room, bar, TV room, cinema room, Gym and SPA with sauna, steam room and 8-people jacuzzi, all rooms are formed around a zen interior patio and open onto the garden with an outdoor TV and infinity pool. Four en suite bedrooms complete this level. Features include: four carport on street level, lift to all floors, fruit garden, Domotic system, UFH throughout, machinery room, staff quarters. Fully furnished and decorated. The ultimate in contemporary design.