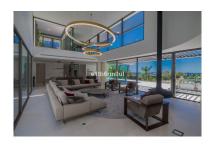

## Villa in La Quinta

Reference: R3401164

Bedrooms: 6 Status: Sale Bathrooms: 6

Property Type: Villa

M<sup>2</sup>: 1,932 Parking places: by request Price: 6,450,000 € Printing day : 17th August 2025

Overview:MARBELLA • VILLA BELVEDERE • CONTEMPORARY • Brand new villa with the best panoramic sea and golf views. Situated in the privileged residential area of La Quinta, Benahavis, surrounded by golf courses and only a 5-minute drive from Puerto Banús, Marbella and the beaches. Exquisitely designed, furnished and decorated, it is an entertainment paradise for family and friends and open to the light and the views only Southern Spain can offer. Built on three levels, the main floor comprises: a huge open plan area comprising lounge, dining room, corner library and fully fitted kitchen with enormous island and access to a herb garden, plus the master suite, all opening onto a sunny terrace with BBQ area. The lower floor is dedicated to entertainment and relaxation including a play room, bar, TV room, cinema room, Gym and SPA with sauna, steam room and 8-people jacuzzi, all rooms are formed around a zen interior patio and open onto the garden with an outdoor TV and infinity pool. Four en suite bedrooms complete this level. Features include: four carport on street level, lift to all floors, fruit garden, Domotic system, UFH throughout, machinery room, staff quarters. Fully furnished and decorated. The ultimate in contemporary design.