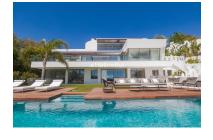

## Villa in La Quinta

Reference: R3401164

Bedrooms: 6 Status: Sale Bathrooms: 6

Property Type: Villa

M<sup>2</sup>: 1,932 Parking places: by request Price: 6,450,000 € Printing day : 17th August 2025

Overview:MARBELLA • VILLA BELVEDERE • CONTEMPORARY • Brand new villa with the best panoramic sea and golf views. Situated in the privileged residential area of La Quinta, Benahavis, surrounded by golf courses and only a 5-minute drive from Puerto Banús, Marbella and the beaches. Exquisitely designed, furnished and decorated, it is an entertainment paradise for family and friends and open to the light and the views only Southern Spain can offer. Built on three levels, the main floor comprises: a huge open plan area comprising lounge, dining room, corner library and fully fitted kitchen with enormous island and access to a herb garden, plus the master suite, all opening onto a sunny terrace with BBQ area. The lower floor is dedicated to entertainment and relaxation including a play room, bar, TV room, cinema room, Gym and SPA with sauna, steam room and 8-people jacuzzi, all rooms are formed around a zen interior patio and open onto the garden with an outdoor TV and infinity pool. Four en suite bedrooms complete this level. Features include: four carport on street level, lift to all floors, fruit garden, Domotic system, UFH throughout, machinery room, staff quarters. Fully furnished and decorated. The ultimate in contemporary design.