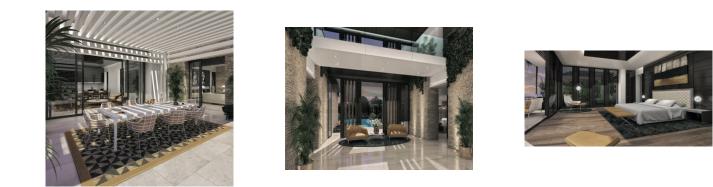

## Reference: R3053491

Bedrooms: 6 Status: Sale Bathrooms: 7 Property Type: Villa

M<sup>2</sup>: 1,857 Parking places: by request Price: 4,500,000 € Printing day : 5th September 2025

Overview:SPECTACULAR VILLA PROJECT ON LARGE PLOT!!! Very attractive project of a grand villa to be developed in Atalaya de Rio Verde, a tranquil residential area close to Puerto Banus. The neighbourhood stands out for its important villas, large gardens, its neatly kept streets and privacy. All spaces in this house will be an extra large size yet withholding the feel of a friendly family house with details of rustic design integrated with modernity. The emphasis is put on large floor to ceiling windows and doors to allow fusion with the exterior. Two large bedroom suites are the commanding spaces on upper floor, the master suite having two spacious his/hers walk-in closets and additional to the master bathroom an additional WC area. Special rolling shutters on the bedroom windows allow the regulation of light income. The ground floor offers two well defined areas, the Eastern wing containing three bedroom suites and the Western wing that holds the huge kitchen including a family lounge and a secondary service kitchen. The linking bridge of these areas is the main living room with replace. The several covered terrace areas around the house allow comfortable sitting/dining outdoor spaces.