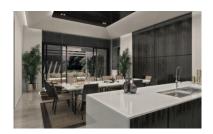

## Reference: R3053491

Bedrooms: 6 Status: Sale Bathrooms: 7 Property Type: Villa

M<sup>2</sup>: 1,857 Parking places: by request Price: 4,500,000 € Printing day : 5th September 2025

Overview:SPECTACULAR VILLA PROJECT ON LARGE PLOT!!! Very attractive project of a grand villa to be developed in Atalaya de Rio Verde, a tranquil residential area close to Puerto Banus. The neighbourhood stands out for its important villas, large gardens, its neatly kept streets and privacy. All spaces in this house will be an extra large size yet withholding the feel of a friendly family house with details of rustic design integrated with modernity. The emphasis is put on large floor to ceiling windows and doors to allow fusion with the exterior. Two large bedroom suites are the commanding spaces on upper floor, the master suite having two spacious his/hers walk-in closets and additional to the master bathroom an additional WC area. Special rolling shutters on the bedroom windows allow the regulation of light income. The ground floor offers two well defined areas, the Eastern wing containing three bedroom suites and the Western wing that holds the huge kitchen including a family lounge and a secondary service kitchen. The linking bridge of these areas is the main living room with replace. The several covered terrace areas around the house allow comfortable sitting/dining outdoor spaces.