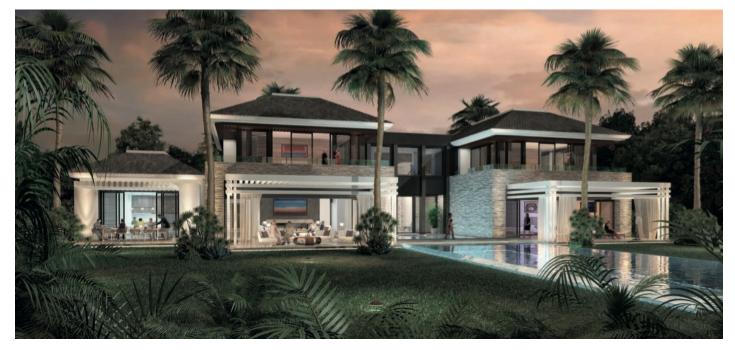

## Reference: R3053491

Bedrooms: 6 Status: Sale Bathrooms: 7 Property Type: Villa

M<sup>2</sup>: 1,857 Parking places: by request Price: 4,500,000 € Printing day : 5th September 2025

Overview:SPECTACULAR VILLA PROJECT ON LARGE PLOT!!! Very attractive project of a grand villa to be developed in Atalaya de Rio Verde, a tranquil residential area close to Puerto Banus. The neighbourhood stands out for its important villas, large gardens, its neatly kept streets and privacy. All spaces in this house will be an extra large size yet withholding the feel of a friendly family house with details of rustic design integrated with modernity. The emphasis is put on large floor to ceiling windows and doors to allow fusion with the exterior. Two large bedroom suites are the commanding spaces on upper floor, the master suite having two spacious his/hers walk-in closets and additional to the master bathroom an additional WC area. Special rolling shutters on the bedroom windows allow the regulation of light income. The ground floor offers two well defined areas, the Eastern wing containing three bedroom suites and the Western wing that holds the huge kitchen including a family lounge and a secondary service kitchen. The linking bridge of these areas is the main living room with replace. The several covered terrace areas around the house allow comfortable sitting/dining outdoor spaces.