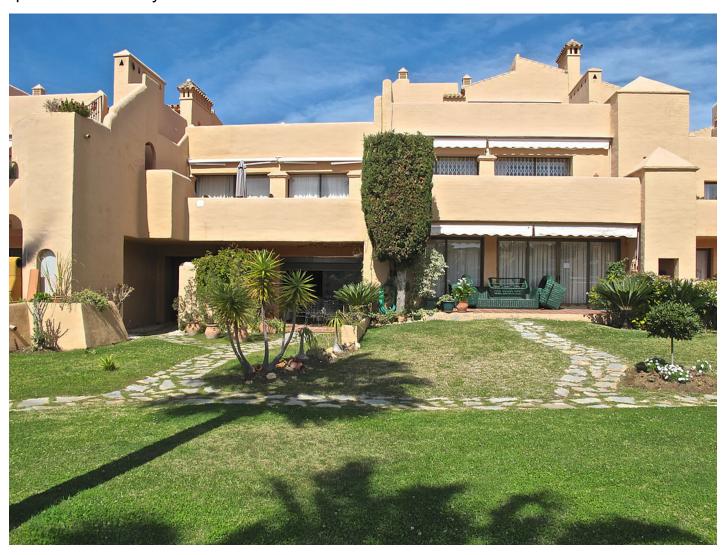

Overview: Apartment with 1 bedroom and 1 bathroom on the ground floor located in the gated complex La Catuja del Golf. Very close to the golf course Atalaya. Close to the beach, 8 min. From Puerto Banus, 10 min. Of Benahavis, very close to a well-known supermarket and the Diana shopping center. Easy access to this residential complex of wonderful common areas, with a large green area, 2 swimming pools and tennis paddle. The apartment consists of living room with fireplace and exit to the terrace and the garden area and pool (south west facing) Spacious master bedroom with large closets and en suit bathroom. Features: Air conditioning, fireplace, 2 parking spaces, 24 hour security.