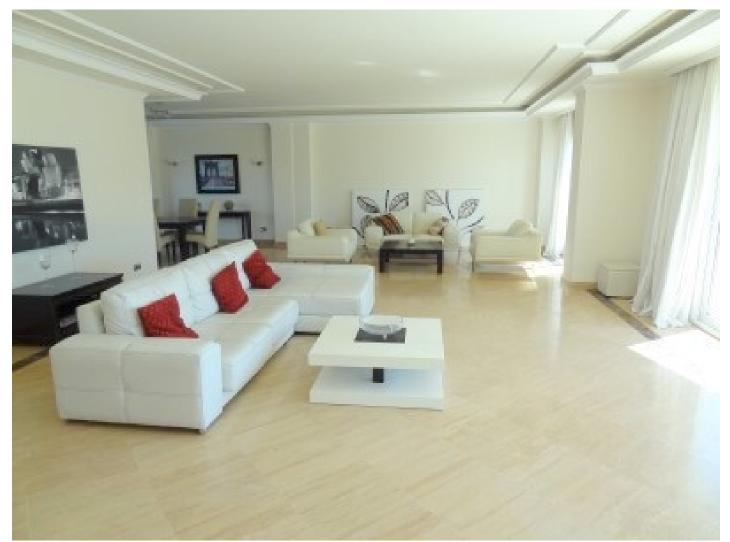

## Penthouse in Puerto Banús

Reference: R2768549

Bedrooms: 4 Status: Sale Bathrooms: 5 Property Type: Penthouse

M²: 392

Parking places: by request

Price: 2,795,000 € Printing day : 6th September 2025

Overview:This immaculate West facing penthouse in El Embrujo Banus offers panoramic sea and mountain views on the second line beach in Puerto Banus. The fully gated urbanization with 24 hrs security features beautifully manicured gardens with extensive water features, a large communal outdoor swimming pool, indoor pool, gym and spa with sauna and steam facilities. Inside the penthouse features a very spacious main living area with SW facing terrace, a modern kitchen, and four good sized en-suite bedrooms on one level. Upstairs, there is a very large roof terrace with private swimming pool, bathroom and shower, and wonderful panoramic sea and mountain views. With very good rental potential up to €6000 p/m, the property includes 3 underground parking spaces and a very large storage unit big enough to store the entire contents of the apartment, making this an excellent rental investment as well. A high quality option in this sought-after urbanization in Puerto Banus. Must be seen.