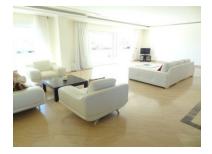

## Penthouse in Puerto Banús

Reference: R2768549

Bedrooms: 4 Status: Sale Bathrooms: 5 Property Type: Penthouse

M²: 392

Parking places: by request

Price: 2,795,000 € Printing day : 6th September 2025

Overview:This immaculate West facing penthouse in El Embrujo Banus offers panoramic sea and mountain views on the second line beach in Puerto Banus. The fully gated urbanization with 24 hrs security features beautifully manicured gardens with extensive water features, a large communal outdoor swimming pool, indoor pool, gym and spa with sauna and steam facilities. Inside the penthouse features a very spacious main living area with SW facing terrace, a modern kitchen, and four good sized en-suite bedrooms on one level. Upstairs, there is a very large roof terrace with private swimming pool, bathroom and shower, and wonderful panoramic sea and mountain views. With very good rental potential up to €6000 p/m, the property includes 3 underground parking spaces and a very large storage unit big enough to store the entire contents of the apartment, making this an excellent rental investment as well. A high quality option in this sought-after urbanization in Puerto Banus. Must be seen.