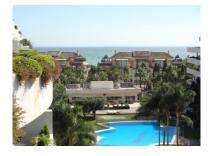

## Penthouse in Puerto Banús

Reference: R2768549

Bedrooms: 4 Status: Sale Bathrooms: 5 Property Type: Penthouse

M²: 392

Parking places: by request

Price: 2,795,000 € Printing day : 6th September 2025

Overview:This immaculate West facing penthouse in El Embrujo Banus offers panoramic sea and mountain views on the second line beach in Puerto Banus. The fully gated urbanization with 24 hrs security features beautifully manicured gardens with extensive water features, a large communal outdoor swimming pool, indoor pool, gym and spa with sauna and steam facilities. Inside the penthouse features a very spacious main living area with SW facing terrace, a modern kitchen, and four good sized en-suite bedrooms on one level. Upstairs, there is a very large roof terrace with private swimming pool, bathroom and shower, and wonderful panoramic sea and mountain views. With very good rental potential up to €6000 p/m, the property includes 3 underground parking spaces and a very large storage unit big enough to store the entire contents of the apartment, making this an excellent rental investment as well. A high quality option in this sought-after urbanization in Puerto Banus. Must be seen.