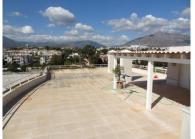

## Penthouse in Puerto Banús

Reference: R2768549

Bedrooms: 4 Status: Sale Bathrooms: 5 Property Type: Penthouse

M²: 392

Parking places: by request

Price: 2,795,000 € Printing day : 6th September 2025

Overview:This immaculate West facing penthouse in El Embrujo Banus offers panoramic sea and mountain views on the second line beach in Puerto Banus. The fully gated urbanization with 24 hrs security features beautifully manicured gardens with extensive water features, a large communal outdoor swimming pool, indoor pool, gym and spa with sauna and steam facilities. Inside the penthouse features a very spacious main living area with SW facing terrace, a modern kitchen, and four good sized en-suite bedrooms on one level. Upstairs, there is a very large roof terrace with private swimming pool, bathroom and shower, and wonderful panoramic sea and mountain views. With very good rental potential up to €6000 p/m, the property includes 3 underground parking spaces and a very large storage unit big enough to store the entire contents of the apartment, making this an excellent rental investment as well. A high quality option in this sought-after urbanization in Puerto Banus. Must be seen.