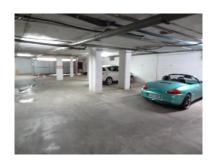

## Commercial in Puerto Banús

Bedrooms: 10

Bathrooms: 10

M<sup>2</sup>: 5,129

Status: Sale

Property Type: Commercial Parking places: by request

Price: 12,000,000 € Printing day: 10th September 2025

Overview:OFFERS CONSIDERED! A complete apartment complex near the Casino in Puerto Banus consisting of 17 apartments with private terraces (3008 m²), including 2 very large penthouse duplexes with private plunge pools, 3 commercial units (712 m²), underground parking for 21 cars, and additional parking for another 10 cars outside. Gated with communal swimming pool and close walking distance to the beach and all amenities. The two penthouses are exceptionally spacious (350 m² + huge terraces) in good condition with excellent sea views, while the 15 apartments are in need of renovation. In total there are 9 x 2 beds + 4 x 1 beds + 1 x 3 bed + 1 x 4 bed + 2 x penthouse duplexes (4 & 3 beds). The land also has its own well which provides all the water for the complex, as well as solar for water heating. An ideal investment project for renovation and resale, or as a rental investment. Also an ideal set-up for use as an Apart hotel with restaurant.