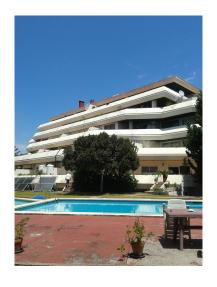

## Commercial in Puerto Banús

Bedrooms: 10

Bathrooms: 10

M<sup>2</sup>: 5,129

Status: Sale

Property Type: Commercial Parking places: by request

Price: 12,000,000 € Printing day: 10th September 2025

Overview:OFFERS CONSIDERED! A complete apartment complex near the Casino in Puerto Banus consisting of 17 apartments with private terraces (3008 m²), including 2 very large penthouse duplexes with private plunge pools, 3 commercial units (712 m²), underground parking for 21 cars, and additional parking for another 10 cars outside. Gated with communal swimming pool and close walking distance to the beach and all amenities. The two penthouses are exceptionally spacious (350 m² + huge terraces) in good condition with excellent sea views, while the 15 apartments are in need of renovation. In total there are 9 x 2 beds + 4 x 1 beds + 1 x 3 bed + 1 x 4 bed + 2 x penthouse duplexes (4 & 3 beds). The land also has its own well which provides all the water for the complex, as well as solar for water heating. An ideal investment project for renovation and resale, or as a rental investment. Also an ideal set-up for use as an Apart hotel with restaurant.