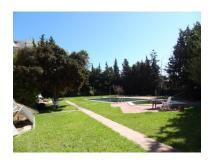

## Commercial in Puerto Banús

Bedrooms: 10

Bathrooms: 10

M<sup>2</sup>: 5,129

Status: Sale

Property Type: Commercial Parking places: by request

Price: 12,000,000 € Printing day: 10th September 2025

Overview:OFFERS CONSIDERED! A complete apartment complex near the Casino in Puerto Banus consisting of 17 apartments with private terraces (3008 m²), including 2 very large penthouse duplexes with private plunge pools, 3 commercial units (712 m²), underground parking for 21 cars, and additional parking for another 10 cars outside. Gated with communal swimming pool and close walking distance to the beach and all amenities. The two penthouses are exceptionally spacious (350 m² + huge terraces) in good condition with excellent sea views, while the 15 apartments are in need of renovation. In total there are 9 x 2 beds + 4 x 1 beds + 1 x 3 bed + 1 x 4 bed + 2 x penthouse duplexes (4 & 3 beds). The land also has its own well which provides all the water for the complex, as well as solar for water heating. An ideal investment project for renovation and resale, or as a rental investment. Also an ideal set-up for use as an Apart hotel with restaurant.