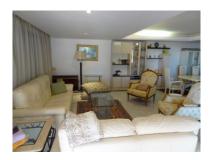

## Commercial in Puerto Banús

Bedrooms: 10

Bathrooms: 10

M<sup>2</sup>: 5,129

Status: Sale

Property Type: Commercial Parking places: by request

Price: 12,000,000 € Printing day: 10th September 2025

Overview:OFFERS CONSIDERED! A complete apartment complex near the Casino in Puerto Banus consisting of 17 apartments with private terraces (3008 m²), including 2 very large penthouse duplexes with private plunge pools, 3 commercial units (712 m²), underground parking for 21 cars, and additional parking for another 10 cars outside. Gated with communal swimming pool and close walking distance to the beach and all amenities. The two penthouses are exceptionally spacious (350 m² + huge terraces) in good condition with excellent sea views, while the 15 apartments are in need of renovation. In total there are 9 x 2 beds + 4 x 1 beds + 1 x 3 bed + 1 x 4 bed + 2 x penthouse duplexes (4 & 3 beds). The land also has its own well which provides all the water for the complex, as well as solar for water heating. An ideal investment project for renovation and resale, or as a rental investment. Also an ideal set-up for use as an Apart hotel with restaurant.