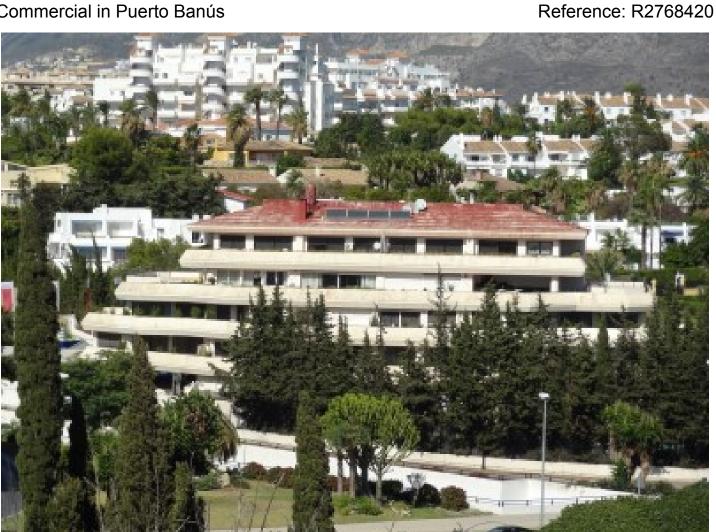

## Commercial in Puerto Banús

Bedrooms: 10

Bathrooms: 10

M<sup>2</sup>: 5,129

Status: Sale

Property Type: Commercial Parking places: by request

Price: 12,000,000 € Printing day: 10th September 2025

Overview:OFFERS CONSIDERED! A complete apartment complex near the Casino in Puerto Banus consisting of 17 apartments with private terraces (3008 m²), including 2 very large penthouse duplexes with private plunge pools, 3 commercial units (712 m²), underground parking for 21 cars, and additional parking for another 10 cars outside. Gated with communal swimming pool and close walking distance to the beach and all amenities. The two penthouses are exceptionally spacious (350 m² + huge terraces) in good condition with excellent sea views, while the 15 apartments are in need of renovation. In total there are 9 x 2 beds + 4 x 1 beds + 1 x 3 bed + 1 x 4 bed + 2 x penthouse duplexes (4 & 3 beds). The land also has its own well which provides all the water for the complex, as well as solar for water heating. An ideal investment project for renovation and resale, or as a rental investment. Also an ideal set-up for use as an Apart hotel with restaurant.