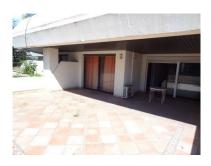

## Commercial in Puerto Banús

Bedrooms: 10

Bathrooms: 10

M<sup>2</sup>: 5,129

Status: Sale

Property Type: Commercial Parking places: by request

Price: 12,000,000 € Printing day: 10th September 2025

Overview:OFFERS CONSIDERED! A complete apartment complex near the Casino in Puerto Banus consisting of 17 apartments with private terraces (3008 m²), including 2 very large penthouse duplexes with private plunge pools, 3 commercial units (712 m²), underground parking for 21 cars, and additional parking for another 10 cars outside. Gated with communal swimming pool and close walking distance to the beach and all amenities. The two penthouses are exceptionally spacious (350 m² + huge terraces) in good condition with excellent sea views, while the 15 apartments are in need of renovation. In total there are 9 x 2 beds + 4 x 1 beds + 1 x 3 bed + 1 x 4 bed + 2 x penthouse duplexes (4 & 3 beds). The land also has its own well which provides all the water for the complex, as well as solar for water heating. An ideal investment project for renovation and resale, or as a rental investment. Also an ideal set-up for use as an Apart hotel with restaurant.