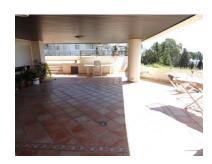

## Commercial in Puerto Banús

Bedrooms: 10

Bathrooms: 10

M<sup>2</sup>: 5,129

Status: Sale

Property Type: Commercial Parking places: by request

Price: 12,000,000 € Printing day: 10th September 2025

Overview:OFFERS CONSIDERED! A complete apartment complex near the Casino in Puerto Banus consisting of 17 apartments with private terraces (3008 m²), including 2 very large penthouse duplexes with private plunge pools, 3 commercial units (712 m²), underground parking for 21 cars, and additional parking for another 10 cars outside. Gated with communal swimming pool and close walking distance to the beach and all amenities. The two penthouses are exceptionally spacious (350 m² + huge terraces) in good condition with excellent sea views, while the 15 apartments are in need of renovation. In total there are 9 x 2 beds + 4 x 1 beds + 1 x 3 bed + 1 x 4 bed + 2 x penthouse duplexes (4 & 3 beds). The land also has its own well which provides all the water for the complex, as well as solar for water heating. An ideal investment project for renovation and resale, or as a rental investment. Also an ideal set-up for use as an Apart hotel with restaurant.