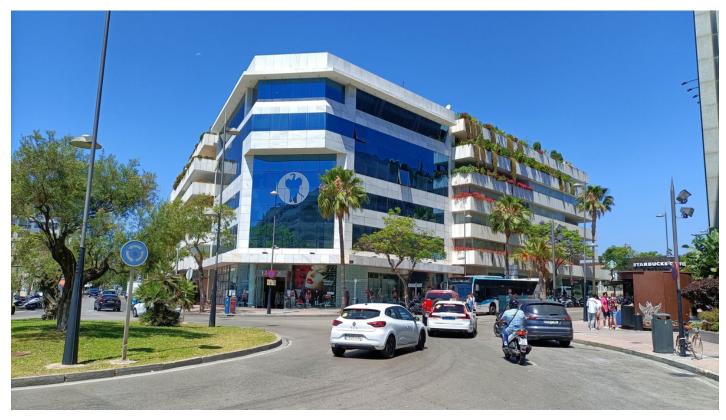

## Reference: R2590472

Bedrooms: by request Status: Sale Bathrooms: by request

M²: 66

Property Type: Commercial Parking places: by request

Price: 360,000 € Printing day : 10th September 2025

Overview:Great opportunity to aquire commercial space in a prime location! Tembo Banus is a modern office building next to El Corte Ingles Banus and Antonio Banderas square. The building comes with safe underground parking, all the amenities and services are within walking distance. as well as Port with its luxury boutiques, restaurants & bars and the beach. The office offers great views to main square and also sea views. There is a possibility to aquire three commercial spaces in this building. Outstanding investment package with excellent ROI. Please contact for further information.